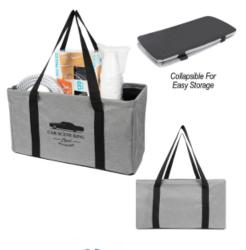

#### Highlights

- Made Of 600D Heathered Polyester
- Collapsible For Convenient Travel & Storage
- 32" Carrying Handles
- Use As A Trunk Organizer, Shopper Tote Or For Storage
- Spot Clean/Air Dry

# Description

- · COLORS AVAILABLE: Gray with Black.
- IMPRINT COLORS: Standard Silk-Screen or Transfer Colors
- APPROXIMATE SIZE: 22" W x 12" H x 10" D
- IMPRINT AREA AND METHOD: Silk-Screen or Transfer: 7" W x 7" H Embroidered: 5" Diameter
  SET UP CHARGE: Silk-Screen or Transfer: \$50.00(G) per color, per side. \$25.00(G) on re-orders.
- MULTI-COLOR IMPRINT: Transfer: Add .50(G) per extra color, per piece. \*4-Color Process: Total Set Up Charge: \$200.00(G). One Color included in price, 3 additional colors at .50(G) per color, per piece. Set Up Charges also apply to re-orders. Additional production time required. • SECOND SIDE IMPRINT: Silk-Screen or Transfer: Add .50(G) per color, per piece.
- EMBROIDERY INFORMATION: Price includes up to 7 thread colors and 5,000 stitches.
- THREAD COLORS: All standard Madeira thread colors. Add .35(G) per bag for Metallic Gold & Silver, per 1,000 stitches.
- TAPE CHARGE: \$100.00(G) for all new orders. For designs exceeding 5,000 stitches, add \$35.00(G) per each additional 1,000 stitches to the embroidery tape charge and .35(G) running charge for every additional 1,000 stitches to the price of the bag. Additional stitch charges also apply to all free tape orders.
- PACKAGING: Bulk