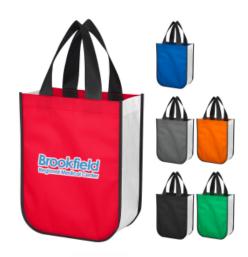

## **Highlights**

- Made From Post Consumer Recycled Materials
- Recycled Polyester (rPET) is Obtained By Melting Down Existing Plastic Bottles And Other Material Sources To Create New Polyester Fiber
- 13 ½" Handles
- 4 ½" Gusset
- Spot Clean/Air Dry
- This Material Is Recyclable In Limited Facilities In The US. Consumers Should Check Their Local Recycling Capacities Before Placing In Their Recycling Bins.

## Description

- COLORS AVAILABLE: Black, Gray, Kelly Green, Orange, Red or Royal Blue.
- IMPRINT COLORS: Standard Silk-Screen or Transfer Colors
- APPROXIMATE SIZE: 9 1/4" W x 11 3/4" H x 4 1/2" D
- IMPRINT AREA AND METHOD: 6" W x 7" H
  SET UP CHARGE: \$50.00(G) per color, per side. \$25.00(G) on re-orders.
- MULTI-COLOR IMPRINT: Transfer: Add .50(G) per extra color, per side, per piece. \*4-Color Process: Total Set Up Charge: \$200.00(G). One Color included in price, 3 additional colors at .50(G) per color, per side, per piece. Set Up Charges also apply to re-orders. Additional production time required.
- SECOND SIDE IMPRINT: Add .50(G) per color, per piece.
  NON-WOVEN ITEMS: All text on Non-Woven items must be a minimum of 1/6" thick. San serif, block style font is recommended to achieve best imprint. Please avoid fine lines. Please Note: If you purchase any Non-Woven blank items to imprint yourself, Special Care Must be Taken By You. EXCESSIVE HEAT WILL DAMAGE THE ITEM.
- PACKAGING: Bulk