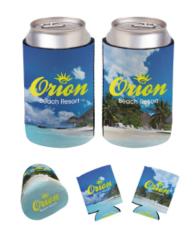

# Highlights

- Made Of Laminated Open Cell Foam
- Folds Flat For Pocket Or Purse Storage
- Made In The USA

## Description

- COLORS AVAILABLE: White. \*4-color process dye-sublimation printed on white item.
- IMPRINT COLORS: 4-Color Process Dye-Sublimation
- APPROXIMATE SIZE: 4" H
- IMPRINT AREA AND METHOD: Four Color Process, All-Over Print. See Website For Template.
  SET UP CHARGE: \$50.00(G), \$30.00(G) on re-orders.
  LEAD TIME: Production time is 7-10 days after proof approval.