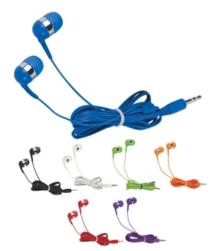

## Highlights

- 48" CordSold Blank Only

## Description

- COLORS AVAILABLE: Black, Blue, Lime Green, Purple, Orange, Red or White.
  APPROXIMATE SIZE: 48"
  PACKAGING: Individual Poly Bag. Must be ordered in full carton quantities