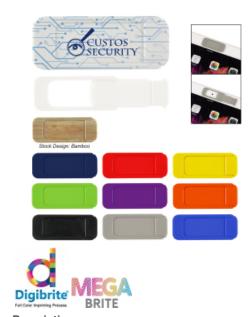

### Highlights

- Place Over Webcam To Provide Privacy As Well As Protection For Camera Lens
- Slide To Open/CloseAdheres To Device With Strong Adhesive
- Clean Surface With Alcohol Wipe For Best Adhesion Prior To Placing On
- · Attaches To Most Computers, Laptops, Smart TVs Or Monitors
- Not Recommended For Cell Phone Use

## Description

- COLORS AVAILABLE: Black, Lime Green, Navy, Orange, Purple, Red, Royal Blue, Silver, White or Yellow. Stock Design Available: Bamboo.
- IMPRINT COLORS: Digibrite Process. Standard Pricing Includes 1-4 Color Process Imprint In One Location.
- APPROXIMATE SIZE: 1 1/2" W x 5/8" H
- IMPRINT AREA AND METHOD: Full Coverage: 1 ½" W x %" H Optional Center: ¾" W x ¼" H (Must Specify on PO).
- SET UP CHARGE: \$50.00(G), \$25.00(G) on re-orders.
- INDIVIDUAL PERSONALIZATION: Add \$100.00(G) set up charge plus .30(G) per piece. Set up charges also apply on re-orders.
- PACKAGING: Bulk
- · LIFESTYLE IMAGE: The #265 Security Webcam Cover is available in our lifestyle library Click here to see and share the lifestyle image of the #265 - Security Webcam Cover.
- PLEASE NOTE: Backer Cards are no longer offered on domestic orders. Please see item C265 for overseas pricing. Bamboo products are prone to color variances and will vary between dye lots. Color variances are to be expected as no two bamboo products will be the exact same shade even within the same dye lot.