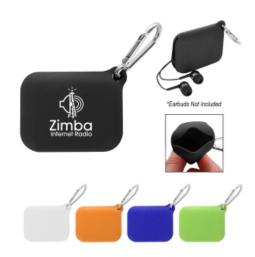

## Highlights

- Made Of Silicone

- Carabiner Attachment
  Squeeze To Open
  Store And Carry Your Favorite Tech Accessories

## Description

- COLORS AVAILABLE: Black, Blue, Lime Green, Orange or White.

  IMPRINT COLORS: Standard Silk-Screen Colors

  APPROXIMATE SIZE: 2" W x 2 ¾" H

  IMPRINT AREA AND METHOD: 1" W x 1" H

  SET UP CHARGE: \$40.00(G) per side. \$25.00(G) on re-orders.