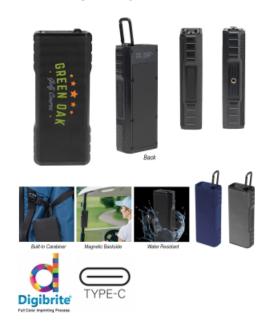

### Highlights

- Wireless Speaker Featuring High Definition Bluetooth® 5.3 Technology
- Simply Pair Your Device To Enjoy Dynamic Stereo Sound
- Magnet On Backside To Attach To Golf Cart, Etc.
- Water Resistant
- · Carabiner Attachment
- 1,800 mAh Lithium Polymer Battery
- Features A Type-C Input (Cord Included)
  Pairs From Up To 32 Feet Away
  Up To 5 Hours Of Play Time

# Description

- COLORS AVAILABLE: Black, Gray or Navy.
  IMPRINT COLORS: Digital Printing Process. Standard Pricing Includes 1-4 Color Process Imprint In One Location.
  APPROXIMATE SIZE: 6 ½" W x 3" H x 1 ½" D
- IMPRINT AREA AND METHOD: 6 1/4" W x 2 1/8" H
- SET UP CHARGE: \$50.00(G), \$25.00(G) on re-orders.
- INDIVIDUAL PERSONALIZATION: Add \$100.00(G) set up charge plus .30(G) per piece. Set up charges also apply on re-orders.
- PACKAGING: Gift Box
- PLEASE NOTE: We suggest a minimum of 26 pt sans serif font for optimal legibility on the speaker grille. \*Item contains one or more small magnets. Keep out of reach of children. See general information for details.