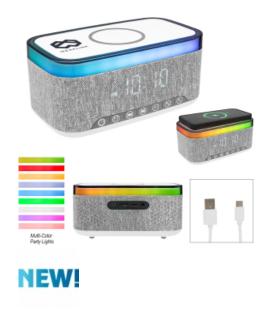

## **Highlights**

- Charge Qi Enabled Devices Wirelessly By Placing Compatible Device On Top Of Charging Pad
- Wireless Speaker Featuring High Definition Bluetooth® 5.3 Technology
- Simply Pair With Your Device To Enjoy Dynamic Stereo Sound
- Multi-Color LED Party Lights With 13 Different Settings
- Digital Display With 12-Hour Clock Settings
- White Noise Alarm Clock
  6 Soothing Sounds To Choose From Brook Noise, White Noise, Ocean Wave, Rainy Day, Wind & Fireside
- Push Button To Power On/Off And Change Settings
- Features A Type-C Input (Cord Included)
- 1,200 mAh Lithium Ion Battery
- Wireless Output Up To 10W
- Pairs From Up To 32 Feet Away
- Charging Time Approximately 2 Hours
- The Bluetooth® word mark and logos are registered trademarks owned by the Bluetooth SIG, Inc. and any use of such marks by Hit Promotional Products®, Inc. is under license. Other trademarks and trade names are those of their respective owners.

## Description

- COLOR AVAILABLE: Gray.
- IMPRINT COLORS: Standard Pad-Print Colors
   APPROXIMATE SIZE: 7" W x 4" H x 3 ½" D
- IMPRINT AREA AND METHOD: 1 1/2" W x 1 1/2" H
- SET UP CHARGE: C\$56.00(G) per color, per position. C\$35.00(G) on re-orders.
   MULTI-COLOR IMPRINT: Add C\$0.38(G) per extra color, per position, per piece. (2 Color Maximum)
- SECOND POSITION IMPRINT: Add C\$0.38(G) per color, per piece.
- PACKAGING: Gift Box
- . SHIPPING: Please note this item is not eligible to ship via air freight. All orders will ship ground, and only into the continental US.
- LIFESTYLE IMAGE: The #25250 Rise & Shine Clock With Light-Up Speaker & Charger is available in our lifestyle libraryClick here to see and share the lifestyle image of the #25250 Rise & Shine Clock With Light-Up Speaker & Charger.