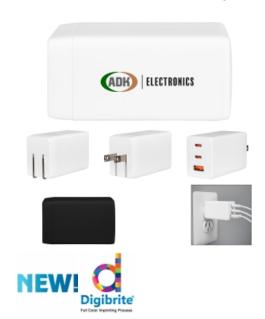

#### Highlights

- Compact Design With Folding Prongs
- Features AC Input And 1 USB & 2 Type-C Outputs
- 65W Power Delivery
- Quickly & Efficiently Charges Most Phones, Laptops & MacBooks
- · Requires Your Phone's Charging Cord To Charge Your Device
- · MacBook is a trademark of Apple Inc., registered in the U.S. and other countries

#### Description

- · COLORS AVAILABLE: Black or White.
- IMPRINT COLORS: Standard Silk-Screen Colors or Digibrite Process. Standard Pricing Includes One Color Imprint In One Location.
- APPROXIMATE SIZE: 2 ½" W x 1" H x 1" D
- IMPRINT AREA AND METHOD: Silk-Screen: 1 1/4" W x 3/4" H Digibrite: 2" W x 1/4" H
  SET UP CHARGE: Silk-Screen: \$40.00(G) per color, per side. Digibrite: \$50.00(G) per side. Re-orders: \$25.00(G)
- INDIVIDUAL PERSONALIZATION: Digibrite: Add \$100.00(G) per side set up charge plus .30(G) per side, per piece in addition to Digibrite run charge. Set up charges also apply on re-orders.
- MULTI-COLOR IMPRINT: Silk-Screen: Add .25(G) per extra color, per side, per piece. (2 Color Maximum) Digibrite: Add .30(G) per side, per piece. (Includes full color imprint up to maximum imprint size)
- SECOND SIDE IMPRINT: Silk-Screen: Add .25(G) per color, per piece. Digibrite: Add .30(G) per piece
- PACKAGING: Gift Box