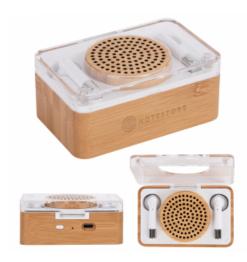

## **Highlights**

- Wireless Speaker & Earbuds Featuring High Definition Bluetooth® 5.0 Technology
- Simply Pair With Your Device To Enjoy Dynamic Stereo Sound Or Receive Hands-Free Calls
- Hands-Free Design
- Press Earbuds To Advance Through Selections And Answer/End Calls
- Earbuds Feature Built-In Microphone With Volume Control
- Store Earbuds In Magnetic Charging Base
- LED Indicator Light
- 2,000 mAh Lithium Polymer Battery
- Features A Type-C Input (Cord Included)
- Works With Most Devices
- Pairs From Up To 30 Feet Away Up To 2 Hours Of Play Time
- The Bluetooth® word mark and logos are registered trademarks owned by the Bluetooth SIG, Inc. and any use of such marks by Hit Promotional Products®, Inc. is under license. Other trademarks and trade names are those of their respective owners.

## Description

- COLORS AVAILABLE: Case: Bamboo. Earbuds: White.
- IMPRINT COLORS: Laser Engraves Tone On Tone. No Oxidization. APPROXIMATE SIZE: 3  $\frac{1}{2}$ " W x 2  $\frac{1}{4}$ " H x 1  $\frac{1}{3}$ " D
- IMPRINT AREA AND METHOD: 2 1/4" W x 1/2" H
- SET UP CHARGE: \$45.00(G), \$25.00(G) on re-orders.
- INDIVIDUAL PERSONALIZATION: Laser Engraved: Add \$100.00(G) set up charge plus \$0.75(G) per piece. Set up charges also apply on reorders.
- PACKAGING: Gift Box
- LIFESTYLE IMAGE: The #24445 Block Party Bamboo Speaker & Wireless Earbuds is available in our Lifestyle Library Click here to see and share the lifestyle image of the #24445 Block Party Bamboo Speaker & Wireless Earbuds.
- PLEASE NOTE: Bamboo products are prone to color variances and will vary between dye lots. Color variances are to be expected as no two bamboo products will be the exact same shade even within the same dye lot. Laser appearance will vary from piece to piece due to bamboo color variations. Small text is not recommended for laser engraved imprints.