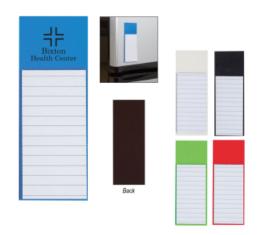

# Highlights

Stick To Fridge Or Filing CabinetMagnet On Backside30 Lined Pages

Dimensions are in inches. Weight is in pounds.

### Description

- COLORS AVAILABLE: Black, Blue, Lime Green, Red or White.
   IMPRINT COLORS: Standard Pad-Print Colors
- APPROXIMATE SIZE: 2 %" W x 6 1/4" H
- IMPRINT AREA AND METHOD: 1 ½" W x 1" H
- SET UP CHARGE: \$40.00(G) per color. \$25.00(G) on re-orders.