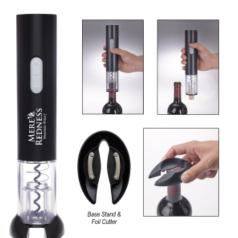

# #2101 Electric Wine Opener

## Highlights

- Made Of ABS And Silicone
- Made Of ABS And Sincohe
  Visual Uncorking Process
  Cordless System With 4-AA Batteries Included
  Foil Cutter Included To Quickly Remove Foil Seals
  Hand Wash Recommended

## Description

- COLORS AVAILABLE: Black.
   IMPRINT COLORS: Standard Silk-Screen Colors
- APPROXIMATE SIZE: 11" H
- IMPRINT AREA AND METHOD: 2 ½" W x 2" H
  SET UP CHARGE: \$40.00(G), \$25.00(G) on re-orders.
  MULTI-COLOR IMPRINT: Not Available
  PACKAGING: Gift Box