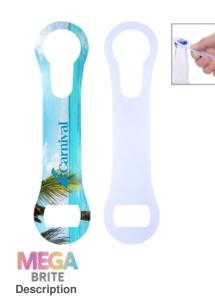

## #2093 Full Color Bottle Opener

- COLOR AVAILABLE: White.

  IMPRINT COLORS: 4-Color Process Dye-Sublimation
  APPROXIMATE SIZE: 2" W x 7 %" H
  IMPRINT AREA AND METHOD: 2" W x 7 %" H
  SET UP CHARGE: \$48.00(G), \$24.00(G) on re-orders.
  PACKAGING: Bulk

## Highlights

Metal Bottle Opener