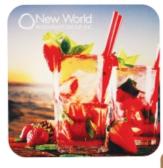

## #2032 Full Color Square Coaster

- COLORS AVAILABLE: White.
  IMPRINT COLORS: 4-Color Digital Imprint
  APPROXIMATE SIZE: 3 %" W x 3 %" H
  IMPRINT AREA AND METHOD: 3 %" W x 3 %" H
  SET UP CHARGE: \$48.00(G), \$25.00(G) on re-orders.
  PACKAGING: Bulk
  FOR JUP NIL 10024
- FOB ZIP: NJ, 08031

## Highlights

- Cork Bottom
   Protective Lamination
   Non-Slip Bottom Is Easy On All Surfaces