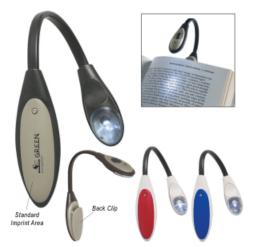

## Highlights

- Extra Bright White LED Light
  Slide Switch To Turn On/Off
  Clips On Book
  Button Cell Batteries Included

#### Description

- COLORS AVAILABLE: Red or Blue with White Trim. Gray with Black Trim.
  IMPRINT COLORS: Standard Pad-Print Colors
  APPROXIMATE SIZE: 1 ¼" W x 10" H
  IMPRINT AREA AND METHOD: ¾" W x 1" H
  SET UP CHARGE: \$40.00(G) per color. \$25.00(G) on re-orders.
  MULTI-COLOR IMPRINT: Add .25(G) per extra color, per piece. (2 Color Max)
  PACKAGING: Poly Bag