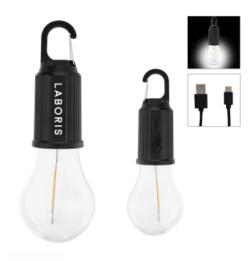

## #20086 Rechargeable Vintage Bulb Light

## Highlights

- Made Of ABS
- Extra Bright White LED Light
  2 Filament, 60 Lumen Light Bulb
- Carabiner Attachment
- Push Button To Turn On/Off
- 3 Light Settings High, Medium And Low
  Recharges Via The Supplied Type-C Cable
  Features A Type-C Input (Cord Included)
  400 mAh Battery Included

## Description

- COLOR AVAILABLE: Black.
- IMPRINT COLORS: Standard Pad-Print Colors
- APPROXIMATE SIZE: 2 1/4" H
- IMPRINT AREA AND METHOD: 1/4" W x 11/4" H
  SET UP CHARGE: \$40.00(G), \$25.00(G) on re-orders.
  MULTI-COLOR IMPRINT: Not Available
- PACKAGING: Gift Box.