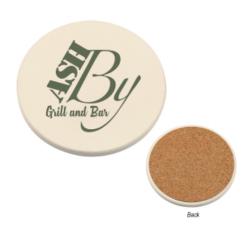

# #2007 Round Absorbent Coaster

## Highlights

- Made Of Dolomite Material With Cork Bottom
- Non-Slip Bottom Is Easy On All Surfaces

### Description

- COLORS AVAILABLE: White.
- COLORS AVAILABLE: Writer
  IMPRINT COLORS: Standard Silk-Screen Colors
  APPROXIMATE SIZE: 3 ½" Diameter
  IMPRINT AREA AND METHOD: 3" Diameter
  SET UP CHARGE: \$40.00(G), \$25.00(G) on re-orders.
  MULTI-COLOR IMPRINT: Not Available
  PACKAGING: Gift Box