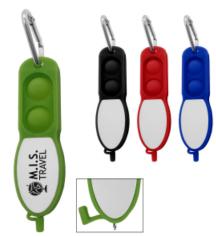

# #20020 Push Pop Pen With Carabiner

# Description

- COLORS AVAILABLE: Black, Red or Royal Blue.
- IMPRINT COLORS: Standard Pad-Print Colors
- APPROXIMATE SIZE: 4 1/5" H

- IMPRINT AREA AND METHOD: 1" W x %" H
  SET UP CHARGE: \$40.00(G) per color. \$25.00(G) on re-orders.
  MULTI-COLOR IMPRINT: Add .25(G) per extra color, per piece. (2 Color Maximum)
- PACKAGING: Bulk
- REFILLS: Black ink, medium point.

# Highlights

- Made Of Plastic And Silicone
- Press Bubbles Down To Relieve Stress
- Fun Stress Reliever
   Make Your Own Pattern By Pressing On Different Bubbles Or Just Press
- Encourages Focus And Self-Soothing For Users With Anxiety, Attention Disorders And More
- Perfect For Reducing Stress And Boredom
  Carabiner Attachment