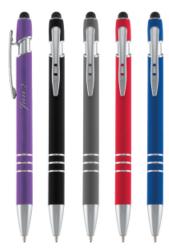

## Highlights

- Plunger ActionAluminum PenStylus On Top

## Description

- COLORS AVAILABLE: Black, Blue, Graphite Gray, Red or Purple.
  IMPRINT COLORS: Laser Engraves Silver. No Oxidization.
- APPROXIMATE SIZE: 5 3/4" H
- IMPRINT AREA AND METHOD: 2.125" W x 0.25" H
   SET UP CHARGE: \$45.00(G). Set up charges also apply to blanks and re-orders.
- REFILLS: Black ink, medium point.
  FOB ZIP: NY, 12010
- PLEASE NOTE: Production time is 12 days after proof approval. Pens Cannot ship outside of U.S.