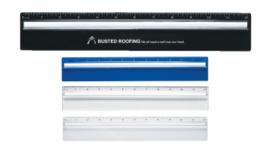

## #1640 Plastic 12" Ruler With Magnifying Glass

## Description

- COLORS AVAILABLE: Black, Blue, White or Clear.
  IMPRINT COLORS: Standard Pad-Print Colors
- APPROXIMATE SIZE: 12" W x 2" H
- IMPRINT AREA AND METHOD: 5 1/5" W x ¾" H
  SET UP CHARGE: \$40.00(G), \$25.00(G) on re-orders.
  MULTI-COLOR IMPRINT: Not Available
- PACKAGING: Poly Bag