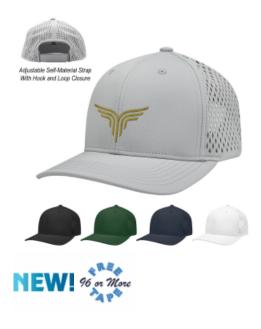

#### Highlights

- 96% Polyester, 4% Spandex & 100% Polyester Back
- Adjustable Band For Sizes Up To XL 62 cm.
- Sweatband 92% Polyester, 8% Spandex
- Moisture Wicking
- 100% Cotton Seam Tape
- 6 Panel, Medium Profile
- Structured Crown & Pre-Curved Visor
- Laser Perforated Side & Back Panels For Breathability
- · Adjustable Self-Material Strap With Hook & Loop Closure

#### Description

- COLORS AVAILABLE: Black, Gray, Green, Navy or White.
  IMPRINT AREA AND METHOD: 4" W x 2 <sup>1</sup>/<sub>4</sub>" H
  EMBROIDERY INFORMATION: Price includes up to 7 thread colors and 7,000 stitches.
- THREAD COLORS: All standard Madeira thread colors. Add .35(G) per cap for Metallic Gold & Silver, per 1,000 stitches
  TAPE CHARGE: Free tape up to 7,000 stitches. For designs exceeding 7,000 stitches, add \$35.00(G) per each additional 1,000 stitches to the embroidery tape charge and .35(G) running charge for every additional 1,000 stitches to the price of the cap, for 3D Embroidery add .54(G). Additional stitch charges also apply to all free tape orders.
- PACKAGING: Bulk
- OPTIONAL PATCHES: Visit patch page for pricing & information. Leatherette Patch<u>0PATCH1</u> Dye Sub Emblem<u>0PATCH14</u> Flex Patch <u>0PATCH18</u> Putf Patch <u>0PATCH20</u> Embroidered Hand Cut Emblem <u>0PATCH15</u> Woven Patch Round <u>0PATCH4</u> Woven Patch Square or Rectangle <u>0PATCH5</u> Tackle Twill <u>0PATCH22</u>