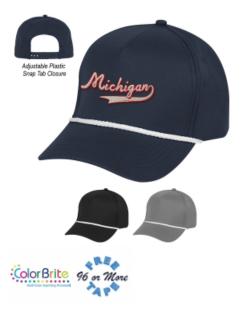

## Highlights

· Garment Washed Cotton Twill Fabric With Rope Accent

• 5 Panel, Mid Profile

- Structured Crown & Pre-Curved Visor
- Adjustable Plastic Snap Tab Closure

### Description

- COLORS AVAILABLE: Black, Gray or Navy.
- IMPRINT COLORS: Standard Transfer Colors
- IMPRINT AREA AND METHOD: 4" W x 2 1/4" H
- SET UP CHARGE: Transfer: C\$67.00(G) per color. C\$33.50(G) on re-orders.
  MULTI-COLOR IMPRINT: Transfer: Add C\$0.7(G) per extra color, per piece. \*4 Color Process: Total Set Up Charge: C\$268.03(G). One Color included in price, 3 additional colors at C\$0.7(G) per color, per piece. Set Up Charges also apply to re-orders. Additional production time required.
- EMBROIDERY INFORMATION: Price includes up to 7 thread colors and 7,000 stitches.
- THREAD COLORS: All standard Madeira thread colors. Add C\$0.5(G) per cap for Metallic Gold & Silver, per 1,000 stitches.
- TAPE CHARGE: C\$134.03(G) for all new orders. For designs exceeding 7,000 stitches, add C\$46.93(G) per each additional 1,000 stitches to the embroidery tape charge and C\$0.5(G) running charge for every additional 1,000 stitches to the price of the cap. Additional stitch charges also apply to all free tape orders.
- PACKAGING: Bulk
- OPTIONAL PATCHES: Visit patch page for pricing & information. Flex Patch 15015PAT Puff Patch 0PATCH20 Woven Patch Round 0PATCH4 Woven Patch Square or Rectangle OPATCH5
- LIFESTYLE IMAGE: The #15024 Caddie Cotton Twill Rope Cap is available in our lifestyle library Click here to see and share the lifestyle image of the #15024 - Caddie Cotton Twill Rope Cap.