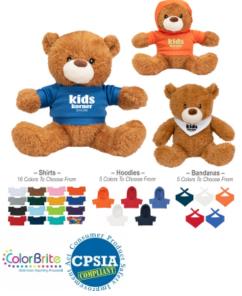

## Description

- COLORS AVAILABLE: Bear: Brown. Shirt: Athletic Gold, Black, Brown, Forest Green, Gray, Light Blue, Lime Green, Navy, Orange, Pink, Purple, Rainbow, Red, Royal Blue or White. Bandana or Hoodie: Navy, Orange, Red, Royal Blue or White. (Must Specify On PO)
- IMPRINT COLORS: Standard Silk-Screen or Transfer Colors
- APPROXIMATE SIZE: 6" Sitting
- IMPRINT AREA AND METHOD: Shirt: 2" W x 1" H Bandana: 1 ½" W x 5%" H Hoodie: 1 ¼" W x 5%" H (Must Specify On PO) Standard Accessory is Shirt. Optional Accessories are Bandana or Hoodie. Imprint on Standard Accessory Unless Otherwise Specified on Order.
  SET UP CHARGE: \$50.00(G) per color, per side. \$25.00(G) on re-orders.
- MULTI-COLOR IMPRINT: Transfer: Add .50(G) per extra color, per side, per piece. \*4-Color Process: Total Set Up Charge: \$200.00(G). One Color included in price, 3 additional colors at .50(G) per color, per side, per piece. Set Up Charges also apply to re-orders. Production Time: 10 days after proof approval.
- SECOND SIDE IMPRINT: Add .50(G) per color, per piece.
- PACKAGING: Bulk.
- LIFESTYLE IMAGE: The #1296 6" Soothing Buddy Hot & Cold Bear is available in our lifestyle library<u>Click here</u> to see and share the lifestyle image of the #1296 - 6" Soothing Buddy Hot & Cold Bear.