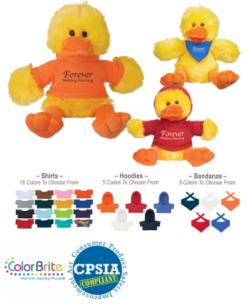

## Highlights

- Customize With Shirt, Hoodie Or Bandana
- These Cute, Cuddly Animals Are A Great Way To Show Your Logo And Get Your Message Across

### Description

- COLORS AVAILABLE: Duck: Yellow. Shirt: Athletic Gold, Black, Brown, Forest Green, Gray, Light Blue, Lime Green, Navy, Orange, Pink, Purple, Rainbow, Red, Royal Blue, Teal or White. Bandana or Hoodie: Navy, Orange, Red, Royal Blue or White. (Must Specify On PO)
   IMPRINT COLORS: Standard Silk-Screen or Transfer Colors
- APPROXIMATE SIZE: 6" Sitting
- IMPRINT AREA AND METHOD: Shirt: 2" W x 1" H Bandana: 1 ½" W x 5%" H Hoodie: 1 ¼" W x 5%" H (Must Specify On PO) Standard Accessory is Shirt. Optional Accessories are Bandana or Hoodie. Imprint on Standard Accessory Unless Otherwise Specified on Order.
  SET UP CHARGE: \$50.00(G) per color, per side. \$25.00(G) on re-orders.
- MULTI-COLOR IMPRINT: Transfer: Add .50(G) per extra color, per side, per piece. \*4 Color Process: Total Set Up Charge: \$200.00(G). One Color included in price, 3 additional colors at .50(G) per color, per side, per piece. Set Up Charges also apply to re-orders. Additional production time required.
- SECOND SIDE IMPRINT: Add .50(G) per color, per piece.
- PACKAGING: Bulk
- OPTIONAL GIFT BOX: See <u>1269P</u> For Custom Full Color Packaging.
- PLEASE NOTE: Minimum accessory item is required. Accessories cannot be assorted within the same order.