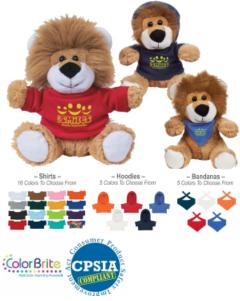

### Highlights

- Customize With Shirt, Hoodie Or Bandana
- These Cute, Cuddly Animals Are A Great Way To Show Your Logo And Get Your Message Across

### Description

- COLORS AVAILABLE: Lion: Brown/White. Shirt: Athletic Gold, Black, Brown, Forest Green, Heather Gray, Light Blue, Lime Green, Navy, Orange, Pink, Purple, Rainbow, Red, Royal Blue, Teal or White. Bandana or Hoodie: Navy, Orange, Red, Royal Blue or White. (Must Specify On PO)
- IMPRINT COLORS: Standard Silk-Screen or Transfer Colors
- APPROXIMATE SIZE: 6" Sitting
- IMPRINT AREA AND METHOD: Shirt: 2" W x 1" H Bandana: 1 1/2" W x 5/8" H Hoodie: 1 1/4" W x 5/8" H (Must Specify On PO) Standard Accessory is Shirt. Optional Accessories are Bandana or Hoodie. Imprint on Standard Accessory Unless Otherwise Specified on Order. • SET UP CHARGE: \$50.00(G) per color, per side. \$25.00(G) on re-orders.
- MULTI-COLOR IMPRINT: Transfer: Add .50(G) per extra color, per side, per piece. \*4 Color Process: Total Set Up Charge: \$200.00(G). One Color included in price, 3 additional colors at .50(G) per color, per side, per piece. Set Up Charges also apply to re-orders. Additional production time required.
- SECOND SIDE IMPRINT: Add .50(G) per color, per piece. •
- PACKAGING: Bulk
- OPTIONAL GIFT BOX: See <u>1266P</u> For Custom Full Color Packaging.
- PLEASE NOTE: Minimum accessory item is required. Accessories cannot be assorted within the same order.