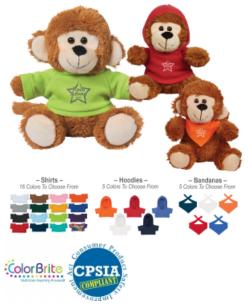

#### Highlights

- · Customize With Shirt, Hoodie Or Bandana
- These Cute, Cuddly Animals Are A Great Way To Show Your Logo And Get Your Message Across

### Description

- COLORS AVAILABLE: Monkey: Brown. Shirts: Athletic Gold, Black, Brown, Forest Green, Gray, Light Blue, Lime Green, Navy, Orange, Pink, Purple, Rainbow, Red, Royal Blue, Teal or White. Bandana or Hoodie: Navy, Orange, Red, Royal Blue or White. (Must Specify On PO) • IMPRINT COLORS: Standard Silk-Screen or Transfer Colors
- APPROXIMATE SIZE: 6" Sitting
- IMPRINT AREA AND METHOD: Shirt: 2" W x 1" H Bandana: 1 ½" W x %" H Hoodie: 1 ¼" W x %" H (Must Specify On PO) Standard Accessory is Shirt. Optional Accessories are Bandana or Hoodie. Imprint on Standard Accessory Unless Otherwise Specified on Order. • SET UP CHARGE: \$50.00(G) per color, per side. \$25.00(G) on re-orders.
- MULTI-COLOR IMPRINT: Transfer: Add .50(G) per extra color, per side, per piece. \*4 Color Process: Total Set Up Charge: \$200.00(G). One Color included in price, 3 additional colors at .50(G) per color, per side, per piece. Set Up Charges also apply to re-orders. Additional production time required.
- SECOND SIDE IMPRINT: Add .50(G) per color, per piece.
- PACKAGING: Bulk
- OPTIONAL GIFT BOX: See <u>1264P</u> For Custom Full Color Packaging.
- PLEASE NOTE: Minimum accessory item is required. Accessories cannot be assorted within the same order.