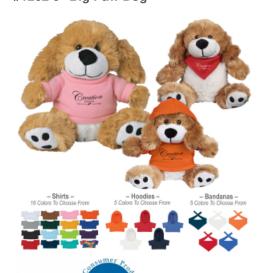

# Highlights

- · Customize With Shirt, Hoodie Or Bandana
- These Cute, Cuddly Animals Are A Great Way To Show Your Logo And Get Your Message Across

# Description

- · COLORS AVAILABLE: Dog: Brown/White. Shirt: Athletic Gold, Black, Brown, Forest Green, Heather Gray, Light Blue, Lime Green, Navy, Orange, Pink, Purple, Rainbow, Red, Royal Blue, Teal or White. Bandana or Hoodie: Navy, Orange, Red, Royal Blue or White. (Must Specify
- IMPRINT COLORS: Standard Silk-Screen or Transfer Colors
- APPROXIMATE SIZE: 6" Sitting
- IMPRINT AREA AND METHOD: Shirt: 2" W x 1" H Bandana: 1 ½" W x %" H Hoodie: 1 ¼" W x %" H (Must Specify On PO) Standard Accessory is Shirt. Optional Accessories are Bandana or Hoodie. Imprint on Standard Accessory Unless Otherwise Specified on Order.
- SET UP CHARGE: \$50.00(G) per color, per side. \$25.00(G) on re-orders.
  MULTI-COLOR IMPRINT: Transfer: Add .50(G) per extra color, per side, per piece. \*4 Color Process: Total Set Up Charge: \$200.00(G). One Color included in price, 3 additional colors at .50(G) per color, per side, per piece. Set Up Charges also apply to re-orders. Additional production time required.
- SECOND SIDE IMPRINT: Add .50(G) per color, per piece.
- PACKAGING: Bulk
- OPTIONAL GIFT BOX: See 1262P For Custom Full Color Packaging.
- PLEASE NOTE: Minimum accessory item is required. Accessories cannot be assorted within the same order.