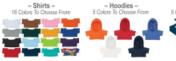

## Description

- COLORS AVAILABLE: Owl: Brown. Shirt: Athletic Gold, Black, Brown, Forest Green, Gray, Light Blue, Lime Green, Navy, Orange, Pink, Purple, Rainbow, Red, Royal Blue, Teal or White. Bandana or Hoodie: Navy, Orange, Red, Royal Blue or White. (Must Specify On PO)
- IMPRINT COLORS: Standard Silk-Screen or Transfer Colors
- APPROXIMATE SIZE: 6" Sitting
- IMPRINT AREA AND METHOD: Shirt: 2" W x 1" H Bandana: 1 ½" W x %" H Hoodie: 1 ¼" W x %" H (Must Specify On PO) Standard Accessory is Shirt. Optional Accessories are Bandana or Hoodie. Imprint on Standard Accessory Unless Otherwise Specified on Order.
- SET UP CHARGE: \$50.00(G) per color, per side. \$25.00(G) on re-orders.
- MULTI-COLOR IMPRINT: Transfer: Add .50(G) per extra color, per side, per piece. \*4-Color Process: Total Set Up Charge: \$200.00(G). One
  Color included in price, 3 additional colors at .50(G) per color, per side, per piece. Set Up Charges also apply to re-orders. Additional
  production time required.
- SECOND SIDE IMPRINT: Add .50(G) per color, per piece.
- PACKAGING: Bulk
- · PLEASE NOTE: Minimum accessory item is required. Accessories cannot be assorted within the same order.