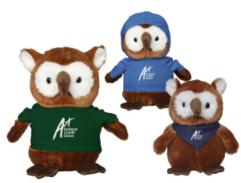

## Highlights

- · Customize With Shirt, Hoodie Or Bandana
- These Cute, Cuddly Animals Are A Great Way To Show Your Logo And Get Your Message Across

## Description

- COLORS AVAILABLE: Owl: Brown. Shirt: Athletic Gold, Black, Brown, Forest Green, Gray, Light Blue, Lime Green, Navy, Orange, Pink, Purple, Rainbow, Red, Royal Blue, Teal or White. Bandana or Hoodie: Navy, Orange, Red, Royal Blue or White. (Must Specify On PO)
- IMPRINT COLORS: Standard Silk-Screen or Transfer Colors
- APPROXIMATE SIZE: 6" Sitting
- IMPRINT AREA AND METHOD: Shirt: 2" W x 1" H Bandana: 1 ½" W x %" H Hoodie: 1 ¼" W x %" H (Must Specify On PO) Standard Accessory is Shirt. Optional Accessories are Bandana or Hoodie. Imprint on Standard Accessory Unless Otherwise Specified on Order.
- SET UP CHARGE: \$50.00(G) per color, per side. \$25.00(G) on re-orders.
- MULTI-COLOR IMPRINT: Transfer: Add .50(G) per extra color, per side, per piece. \*4-Color Process: Total Set Up Charge: \$200.00(G). One
  Color included in price, 3 additional colors at .50(G) per color, per side, per piece. Set Up Charges also apply to re-orders. Additional
  production time required.
- SECOND SIDE IMPRINT: Add .50(G) per color, per piece.
- PACKAGING: Bulk
- · PLEASE NOTE: Minimum accessory item is required. Accessories cannot be assorted within the same order.