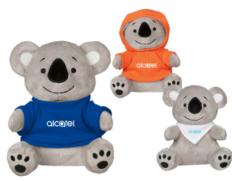

## #1251 6" Koko Koala

### Highlights

- · Customize With Shirt, Hoodie Or Bandana
- These Cute, Cuddly Animals Are A Great Way To Show Your Logo And Get Your Message Across

# Description

- COLORS AVAILABLE: Koala: Gray. Shirt: Athletic Gold, Black, Brown, Forest Green, Heather Gray, Light Blue, Lime Green, Navy, Orange, Pink, Purple, Rainbow, Red, Royal Blue, Teal or White. Bandana or Hoodie: Navy, Orange, Red, Royal Blue or White. (Must Specify On PO)
- IMPRINT COLORS: Standard Silk-Screen or Transfer Colors
- APPROXIMATE SIZE: 6" Sitting
- IMPRINT AREA AND METHOD: Shirt: 2" W x 1" H Bandana: 1 ½" W x ¾" H Hoodie: 1 ¼" W x ¾" H (Must Specify On PO) Standard Accessory is Shirt. Optional Accessories are Bandana or Hoodie. Imprint on Standard Accessory Unless Otherwise Specified on Order.
- SET UP CHARGE: \$50.00(G) per side, per color. \$25.00(G) on re-orders.
- MULTI-COLOR IMPRINT: Transfer: Add .50(G) per extra color, per side, per piece. \*4-Color Process: Total Set Up Charge: \$200.00(G). One
  Color included in price, 3 additional colors at .50(G) per color, per side, per piece. Set Up Charges also apply to re-orders. Additional
  production time required.
- SECOND SIDE IMPRINT: Add .50(G) per color, per piece.
- PACKAGING: Bulk
- · PLEASE NOTE: Minimum accessory item is required. Accessories cannot be assorted within the same order.