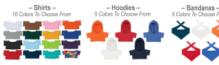

# Description

- COLORS AVAILABLE: Koala: Gray. Shirt: Athletic Gold, Black, Brown, Forest Green, Heather Gray, Light Blue, Lime Green, Navy, Orange, Pink, Purple, Rainbow, Red, Royal Blue, Teal or White. Bandana or Hoodie: Navy, Orange, Red, Royal Blue or White. (Must Specify On PO)
- IMPRINT COLORS: Standard Silk-Screen or Transfer Colors
- APPROXIMATE SIZE: 6" Sitting
- IMPRINT AREA AND METHOD: Shirt: 2" W x 1" H Bandana: 1 ½" W x ¾" H Hoodie: 1 ¼" W x ¾" H (Must Specify On PO) Standard Accessory is Shirt. Optional Accessories are Bandana or Hoodie. Imprint on Standard Accessory Unless Otherwise Specified on Order.
- SET UP CHARGE: \$50.00(G) per side, per color. \$25.00(G) on re-orders.
- MULTI-COLOR IMPRINT: Transfer: Add .50(G) per extra color, per side, per piece. \*4-Color Process: Total Set Up Charge: \$200.00(G). One
  Color included in price, 3 additional colors at .50(G) per color, per side, per piece. Set Up Charges also apply to re-orders. Additional
  production time required.
- SECOND SIDE IMPRINT: Add .50(G) per color, per piece.
- PACKAGING: Bulk
- · PLEASE NOTE: Minimum accessory item is required. Accessories cannot be assorted within the same order.