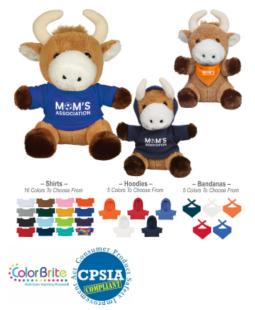

## Highlights

- Customize With Shirt, Hoodie Or Bandana
- These Cute, Cuddly Animals Are A Great Way To Show Your Logo And Get Your Message Across

#### Description

- COLORS AVAILABLE: Bull: Brown. Shirts: Athletic Gold, Black, Brown, Forest Green, Gray, Light Blue, Lime Green, Navy, Orange, Pink, Purple, Rainbow, Red, Royal Blue, Teal or White. Bandana or Hoodie: Navy, Orange, Red, Royal Blue or White. (Must Specify On PO)
   IMPRINT COLORS: Standard Silk-Screen or Transfer Colors
- IMPRINT COLORS. Standard Silk-Screet
  APPROXIMATE SIZE: 6" Sitting
- IMPRINT AREA AND METHOD: Shirt: 2" W x 1" H Bandana: 1 ½" W x %" H Hoodie: 1 ¼" W x %" H (Must Specify On PO) Standard Accessory is Shirt. Optional Accessories are Bandana or Hoodie. Imprint on Standard Accessory Unless Otherwise Specified on Order.
  SET UP CHARGE: \$50.00(G) per color, per side. \$25.00(G) on re-orders.
- MULTI-COLOR IMPRINT: Transfer: Add .50(G) per extra color, per side, per piece. \*4 Color Process: Total Set Up Charge: \$200.00(G). One Color included in price, 3 additional colors at .50(G) per color, per side, per piece. Set Up Charges also apply to re-orders. Additional production time required.
- SECOND SIDE IMPRINT: Add .50(G) per color, per piece.
- PACKAGING: Bulk
- PLEASE NOTE: Minimum accessory item is required. Accessories cannot be assorted within the same order.