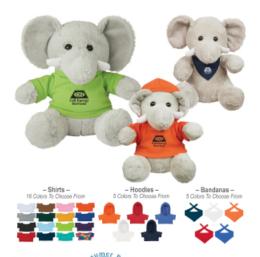

## Highlights

- · Customize With Shirt, Hoodie Or Bandana
- These Cute, Cuddly Animals Are A Great Way To Show Your Logo And Get Your Message Across

## Description

- COLORS AVAILABLE: Elephant: Gray. Shirt: Athletic Gold, Black, Brown, Forest Green, Gray, Light Blue, Lime Green, Navy, Orange, Pink, Purple, Rainbow, Red, Royal Blue, Teal or White. Bandana or Hoodie: Navy, Orange, Red, Royal Blue or White. (Must Specify On PO)
- IMPRINT COLORS: Standard Silk-Screen or Transfer Colors
- APPROXIMATE SIZE: 8 ½" Sitting

  IMPRINT AREA AND METHOD: Shirt: 3" W x 1 ½" H Bandana: 1 ½" W x 1 ½" H Hoodie: 2" W x 1" H (Must Specify On PO) Standard

  IMPRINT AREA AND METHOD: Shirt: 3" W x 1 ½" H Bandana: 1 ½" W x 1 ½" H Hoodie: 2" W x 1" H (Must Specify On PO) Standard Accessory is Shirt. Optional Accessories are Bandana or Hoodie. Imprint on Standard Accessory Unless Otherwise Specified on Order.
- SET UP CHARGE: \$50.00(G) per color, per side. \$25.00(G) on re-orders.
- MULTI-COLOR IMPRINT: Transfer: Add \$0.50(G) per extra color, per side, per piece. \*4 Color Process: Total Set Up Charge: \$200.00(G). One Color included in price, 3 additional colors at \$0.50(G) per color, per side, per piece. Set Up Charges also apply to re-orders. Additional production time required.
- SECOND SIDE IMPRINT: Add \$0.50(G) per color, per piece
- PACKAGING: Bulk
- LIFESTYLE IMAGE: The #1206 8 1/2" Excellent Elephant is available in our lifestyle library Click here to see and share the lifestyle image of the #1206 - 8 1/2" Excellent Elephant.
- · PLEASE NOTE: Minimum accessory item is required. Multiple accessories must be ordered separately.