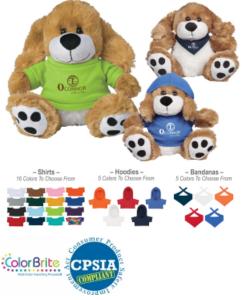

## Highlights

- Customize With Shirt, Hoodie Or Bandana
- These Cute, Cuddly Animals Are A Great Way To Show Your Logo And Get Your Message Across

### Description

- COLORS AVAILABLE: Dog: Brown/White. Shirts: Athletic Gold, Black, Brown, Forest Green, Gray, Light Blue, Lime Green, Navy, Orange, Pink, Purple, Rainbow, Red, Royal Blue, Teal or White. Bandana or Hoodie: Navy, Orange, Red, Royal Blue or White. (Must Specify On PO)
- IMPRINT COLORS: Standard Silk-Screen or Transfer Colors
- APPROXIMATE SIZE: 8 8 1/2" Sitting
- IMPRINT AREA AND METHOD: Shirt: 3" W x 1 ½" H Bandana: 1 ½" W x 1 ½" H Hoodie: 2" W x 1" H (Must Specify On PO) Standard Accessory is Shirt. Optional Accessories are Bandana or Hoodie. Imprint on Standard Accessory Unless Otherwise Specified on Order.
  SET UP CHARGE: \$50.00(G) per color, per side. \$25.00(G) on re-orders.
- MULTI-COLOR IMPRINT: Transfer: Add .50(G) per extra color, per side, per piece. \*4 Color Process: Total Set Up Charge: \$200.00(G). One Color included in price, 3 additional colors at .50(G) per color, per side, per piece. Set Up Charges also apply to re-orders. Additional production time required.
- SECOND SIDE IMPRINT: Add .50(G) per color, per piece.
- PACKAGING: Bulk
- · PLEASE NOTE: Minimum accessory item is required. Multiple accessories must be ordered separately.