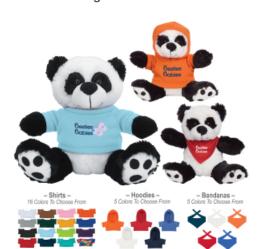

### Highlights

- · Customize With Shirt, Hoodie Or Bandana
- These Cute, Cuddly Plush Animals Are A Great Way To Show Your Logo And Get Your Message Across

## Description

- COLORS AVAILABLE: Panda: White/Black. Shirts: Athletic Gold, Black, Brown, Forest Green, Gray, Light Blue, Lime Green, Navy, Orange, Pink, Purple, Rainbow, Red, Royal Blue, Teal or White. Bandana or Hoodie: Navy, Orange, Red, Royal Blue or White. (Must Specify On PO)
- IMPRINT COLORS: Standard Silk-Screen or Transfer Colors
- APPROXIMATE SIZE: 8 8 1/2" Sitting
- IMPRINT AREA AND METHOD: Shirt: 3" W x 1 ½" H Bandana: 1 ½" W x 1 ½" H Hoodie: 2" W x 1" H (Must Specify On PO) Standard Accessory is Shirt. Optional Accessories are Bandana or Hoodie. Imprint on Standard Accessory Unless Otherwise Specified on Order.
- SET UP CHARGE: \$50.00(G) per color, per side. \$25.00(G) on re-orders.
- MULTI-COLOR IMPRINT: Transfer: Add .50(G) per extra color, per side, per piece. \*4 Color Process: Total Set Up Charge: \$200.00(G). One
  Color included in price, 3 additional colors at .50(G) per color, per side, per piece. Set Up Charges also apply to re-orders. Additional
  production time required.
- SECOND SIDE IMPRINT: Add .50(G) per color, per piece.
- PACKAGING: Bulk
- · PLEASE NOTE: Minimum accessory item is required. Multiple accessories must be ordered separately.