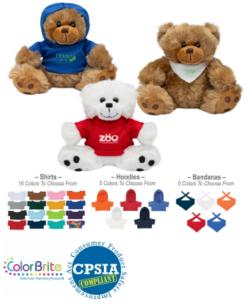

## Highlights

- Customize With Shirt, Hoodie Or Bandana
- These Cute, Cuddly Animals Are A Great Way To Show Your Logo And Get Your Message Across

#### Description

- COLORS AVAILABLE: Bear: Brown or White. Shirt: Athletic Gold, Black, Brown, Forest Green, Gray, Light Blue, Lime Green, Navy, Orange, Pink, Purple, Rainbow, Red, Royal Blue, Teal or White. Bandana or Hoodie: Navy, Orange, Red, Royal Blue or White. (Must Specify On PO)
- IMPRINT COLORS: Standard Silk-Screen or Transfer Colors
- APPROXIMATE SIZE: 8 8 1/2" Sitting
- IMPRINT AREA AND METHOD: Shirt: 3" W x 1 ½" H Bandana: 1 ½" W x 1 ½" H Hoodie: 2" W x 1" H (Must Specify On PO) Standard Accessory is Shirt. Optional Accessories are Bandana or Hoodie. Imprint on Standard Accessory Unless Otherwise Specified on Order. • SET UP CHARGE: \$50.00(G) per color, per side. \$25.00(G) on re-orders.
- MULTI-COLOR IMPRINT: Transfer: Add .50(G) per extra color, per side, per piece. \*4-Color Process: Total Set Up Charge: \$200.00(G). One Color included in price, 3 additional colors at .50(G) per color, per side, per piece. Set Up Charges also apply to re-orders. Additional production time required.
- SECOND SIDE IMPRINT: Add .50(G) per color, per piece.
- PACKAGING: Bulk
- · PLEASE NOTE: Minimum accessory item is required. Multiple accessories must be ordered separately.