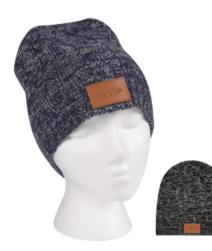

# #1111 Knit Beanie With Leatherette Patch

## Highlights

- 100% AcrylicPU Leatherette PatchOne Size Fits Most

# Description

- COLORS AVAILABLE: Black or Navy.

- IMPRINT: Debossed
  IMPRINT AREA AND METHOD: 1 %" W x %" H
  SET UP CHARGE: \$50.00(G), \$25.00(G) on re-orders.
  PACKAGING: Bulk