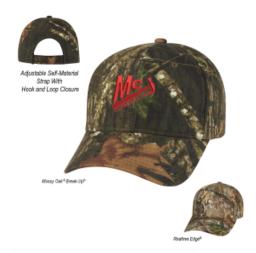

# #1060 REALTREE® And Mossy Oak® Hunter's Retreat Camouflage Cap

## **Highlights**

- 60% Cotton/40% Polyester
- 6 Panel, Medium Profile
- Structured Crown & Pre-Curved Visor
- Adjustable Self-Material Strap With Hook And Loop Closure

#### Description

- COLORS AVAILABLE: Realtree Edge® or Mossy Oak® Break-Up.
- IMPRINT AREA AND METHOD: Embroidered: 4 1/2" W x 1 7/8" H
- EMBROIDERY INFORMATION: Price includes up to 7 thread colors and 7,000 stitches.
- THREAD COLORS: All standard Madeira thread colors. Add .35(G) per cap for Metallic Gold & Silver, per 1,000 stitches.
   TAPE CHARGE: \$100.00(G) for all new orders. For designs exceeding 7,000 stitches, add \$35.00(G) per each additional 1,000 stitches to the embroidery tape charge and .35(G) running charge for every additional 1,000 stitches to the price of the cap. Additional stitch charges also apply to all free tape orders.
- OPTIONAL WOVEN PATCH INFORMATION: Visit patch page for pricing & information. Round: <a href="https://opatch4">opatch4</a> Square or Rectangle: <a href="https://opatch4">opatch5</a>
   OPTIONAL WOVEN PATCH INFORMATION: Visit patch page for pricing & information. Round: <a href="https://opatch4">opatch4</a>
   Square or Rectangle: <a href="https://opatch4">opatch4</a>
   Opatch4
   Opatch4
- PACKAGING: Bulk
- . PLEASE NOTE: This item is made from cutting materials from a pattern. As a result, each individual item will vary slightly in appearance where the pattern shifts placement.