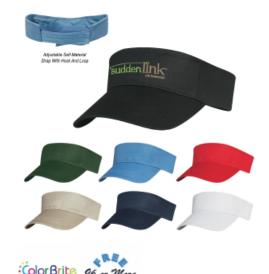

# #1051 Cotton Twill Visor

## **Highlights**

- 100% Cotton Twill
- Double Layer Cotton Twill Sweatband
- Pro-Stitching On Front Pre-Curved Visor
- Adjustable Self-Material Strap With Hook And Loop Closure

## Description

- COLORS AVAILABLE: Black, Red, Navy, White or Khaki.
- IMPRINT COLORS: Standard Transfer Colors
- IMPRINT AREA AND METHOD: Embroidered: 4" W x 1 1/8" H Transfer: 3 1/2" W x 1 1/8" H
- SET UP CHARGE: Transfer: \$50.00(G) per color. \$25.00(G) on re-orders.
   MULTI-COLOR IMPRINT: Transfer: Add .50(G) per extra color, per piece. \*4 Color Process: Total Set Up Charge: \$200.00(G). One Color included in price, 3 additional colors at .50(G) per color, per piece. Set Up Charges also apply to re-orders. Additional production time required.
- EMBROIDERY INFORMATION: Price includes up to 7 thread colors and 7,000 stitches.
- THREAD COLORS: All standard Madeira thread colors. Add .35(G) per cap for Metallic Gold & Silver, per 1,000 stitches.
  TAPE CHARGE: \$100.00(G) for all new orders. For designs exceeding 7,000 stitches, add \$35.00(G) per each additional 1,000 stitches to the embroidery tape charge and .35(G) running charge for every additional 1,000 stitches to the price of the cap. Additional stitch charges also apply to all free tape orders.
- PACKAGING: Bulk