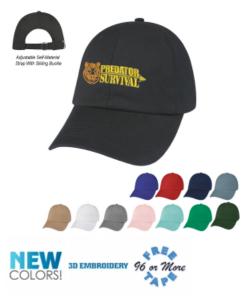

#### Highlights

- 100% Washed Cotton Twill 6 Panel, Low Profile
- Unstructured Crown & Pre-Curved Visor
- · Adjustable Self-Material Strap With Sliding Buckle

## Description

- COLORS AVAILABLE: Black, Forest Green, Gray, Kelly Green, Light Pink, Navy, Red, Royal Blue, Slate or White.
- IMPRINT AREA AND METHOD: Embroidered: 4 1/2" W x 2 1/8" H
- EMBROIDERY INFORMATION: Price includes up to 7 thread colors and 7,000 stitches.
- THREAD COLORS: All standard Madeira thread colors. Add .35(G) per cap for Metallic Gold & Silver, per 1,000 stitches.
  TAPE CHARGE: \$100.00(G) for all new orders. For designs exceeding 7,000 stitches, add \$35.00(G) per each additional 1,000 stitches to the embroidery tape charge and .35(G) running charge for every additional 1,000 stitches to the price of the cap, for 3D Embroidery add .54(G). Additional stitch charges also apply to all free tape orders.
- 3D EMBROIDERY PRICING: In addition to the standard embroidery price please add \$1.85(G) per piece up to 7,000 stitches (1 color, front panel only).
- PACKAGING: Bulk
- OPTIONAL PATCHES: Visit patch page for pricing & information. Flex Patch <u>OPATCH18</u> Puff Patch <u>OPATCH20</u> Woven Patch Round **<u>OPATCH4</u>** Woven Patch Square or Rectangle <u>OPATCH5</u>