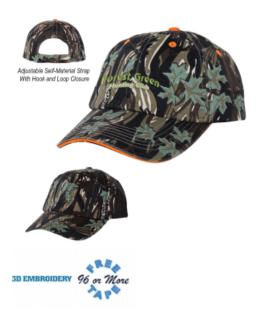

## Highlights

- 100% Cotton Twill
- 6 Panel, Low Profile
- Unstructured Crown & Pre-Curved Visor
- Adjustable Self-Material Strap With Hook And Loop Closure

## Description

- COLORS AVAILABLE: Smokey Branch™ Camo with Orange or Camo Trim.
- IMPRINT AREA AND METHOD: Embroidered: 4 ½" W x 2 ½" H
- EMBROIDERY INFORMATION: Price includes up to 7 thread colors and 7,000 stitches.
- THREAD COLORS: All standard Madeira thread colors. Add .35(G) per cap for Metallic Gold & Silver, per 1,000 stitches.
  TAPE CHARGE: \$100.00(G) for all new orders. For designs exceeding 7,000 stitches, add \$35.00(G) per each additional 1,000 stitches to the embroidery tape charge and .35(G) running charge for every additional 1,000 stitches to the price of the cap, for 3D Embroidery add .54(G). Additional stitch charges also apply to all free tape orders.
- 3D EMBROIDERY PRICING: In addition to the standard embroidery price please add \$1.85(G) per piece up to 7,000 stitches (1 color, front panel only).
- OPTIONAL WOVEN PATCH INFORMATION: Visit patch page for pricing & information. Round: <u>OPATCH4</u> Square or Rectangle: <u>OPATCH5</u> PACKAGING: Bulk
- PLEASE NOTE: This item is made from cutting materials from a pattern. As a result, each individual item will vary slightly in appearance where the pattern shifts placement.