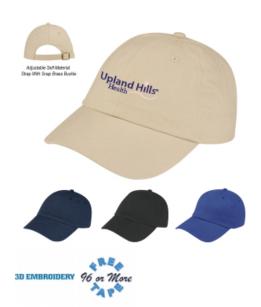

### Highlights

- 100% Brushed Cotton Twill6 Panel, Low Profile
- Unstructured Crown & Pre-Curved Visor
- · Adjustable Self-Material Strap With Snap Brass Buckle

## Description

- COLORS AVAILABLE: Navy, Black, Royal Blue or Khaki.
- IMPRINT AREA AND METHOD: 4 1/2" W x 2 1/8" H
- EMBROIDERY INFORMATION: Price includes up to 7 thread colors and 7,000 stitches.
- THREAD COLORS: All standard Madeira thread colors. Add C\$0.5(G) per cap for Metallic Gold & Silver, per 1,000 stitches.
   TAPE CHARGE: C\$134.03(G) for all new orders. For designs exceeding 7,000 stitches, add C\$46.93(G) per each additional 1,000 stitches to the embroidery tape charge and C\$0.5(G) running charge for every additional 1,000 stitches to the price of the cap, for 3D Embroidery add C\$0.75(G). Additional stitch charges also apply to all free tape orders.
- 3D EMBROIDERY PRICING: In addition to the standard embroidery price please add C\$2.51(G) per piece up to 7,000 stitches (1 color, front panel only).