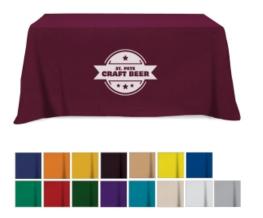

## Highlights

- Made of 65%/35% Poly/Cotton Twill (Weight 7-7.5 Oz/Sq. Yard) For All Colors Excluding Forest Green & Black
- To Avoid Dye Migration, Forest Green & Black Use 100% Cotton Twill (Weight 8-8.5 Oz/Sq. Yard) Fabric (This Keeps White Imprints From Changing Colors)
- Fits Table Size: 72" W x 29" H x 30" D
- Covers Three Sides Of A 6 Foot Standard Table With Open Back
- Works Great For Smaller Tables, Easily Tuck Edges To Provide A Neat Look
- Rolled Hem And Rounded Corners
- · Made in the USA with over 50% US parts

### Description

- COLORS AVAILABLE: Black, Royal Blue (PMS 7687), Red (PMS 200), Navy Blue (PMS 296), Purple (PMS 669), Cool Gray or White.
- IMPRINT COLORS: Standard Silk-Screen Colors
- APPROXIMATE SIZE: 128" x 58"
- IMPRINT AREA AND METHOD: 34" W x 22" H Standard Imprint is on Front Panel.
- SET UP CHARGE: \$85.00(G) per color. Set up charges also apply to re-orders.
- MULTI-COLOR IMPRINT: Add \$20.00(G) per extra color, per piece. (2 Color Maximum)
- OPTIONAL: Optional Table Cover Bag: Add \$12.00(G) per piece. This bag is a great way to store and protect your table cover purchase. Made with 70 Denier nylon with hook and loop closure, the bag also features a clear window to easily see the imprint stored in the bag. PACKAGING: Individual Poly Bag
  STANDARD PRODUCTION: Production time is 12 to 14 days after proof approval
- FOB ZIP: MN, 56073 .
- PLEASE NOTE: Textiles: Differences May Occur In Fabric Weight, Fabric Finish, Color And Overall Size Of The Finished Product These • Variations Are Considered Acceptable