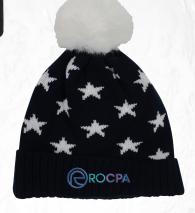

#### **#1057 NORTHWOODS POM BEANIE WITH CUFF**

- 100% Acrylic
- One Size Fits Most

As low as \$8.99(c) | Min. 48

#15006 STAR POM BEANIE • 100% Acrylic • One Size Fits Most As low as \$9.19(c) | Min. 48

#1142 HEATHERED CUFF BEANIE • 100% Acrylic • One Size Fits Most As low as \$7.50(c) | Min. 48