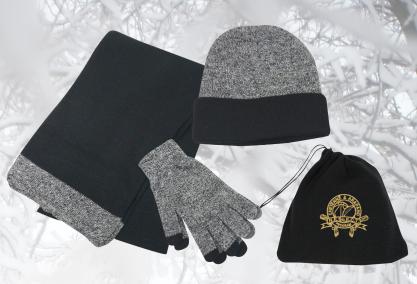

#### **#1144 COLD WEATHER SET**

- Set Includes Scarf, Gloves And Beanie In A Drawstring Pouch
- Hat 65% Acrylic, 35% Polyester Gloves 75% Polyester, 15% Acrylic 5% Spandex, 5% Conductive Fiber Scarf - 91% Acrylic, 9% Polyester Pouch - 100% Acrylic
- Gloves Include 3 Touch Fingers (Thumb, Index And Middle Fingers) As low as \$11.10(c) | Min. 48