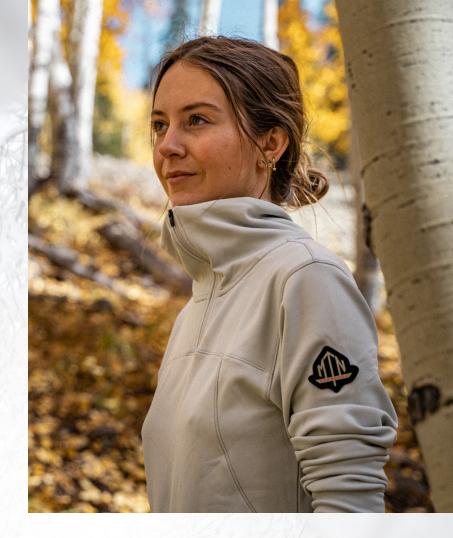

#### #MSW1003 MOUNTAIN STANDARD CHINOOK 1/4 ZIP FLEECE

- Bi Stretch Thermal Fleece Knit 33% Nylon, 60% Polyester, 7% Spandex
- Asymmetrical Snag-Resistant Zipper Thumb Hole Sleeves
- Soft Brushed Interior

As low as \$89.39(c) | Min. 3