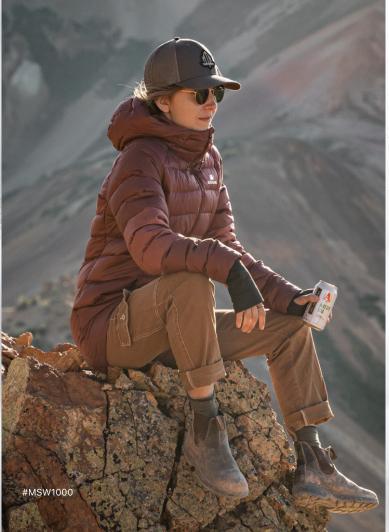

#### #MSW1000 MOUNTAIN STANDARD ALMA DOWN JACKET

- 100% Recycled Nylon & 20D x 20D Mini Ripstop Material
- Premium 750 Goose Down Insulation
- Cargo Chest Pocket
- Interior Chest Pocket Water Repellent
- Premium YKK Zipper

As low as \$259.59(c) | Min. 3