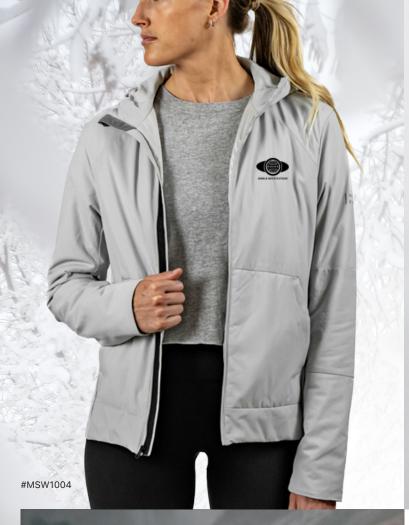

## #MSW1004 MOUNTAIN STANDARD UPSLOPE PRIMALOFT® JACKET

- 100% Recycled Nylon & 20D x 20D Mini Ripstop Material
- 60 Gram Primaloft® Eco Gold Insulation
- Form Fit Elastic Hood
- Full Length Center-Front Zipper
- Hybrid Fleece Panels Insulated Hand Pockets
- Premium YKK Zipper

As low as \$180.29(c) | Min. 3