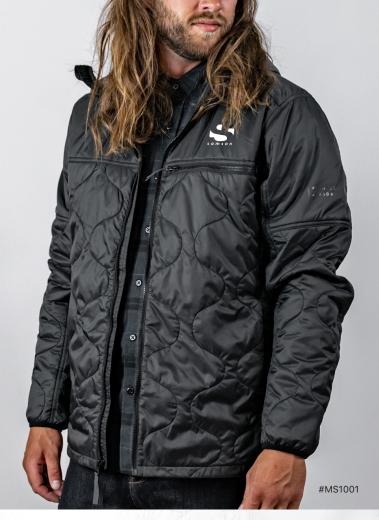

## #MS1001 MOUNTAIN STANDARD BACKROADS PRIMALOFT® JACKET

- 100% Recycled Nylon & 20D x 20D Mini Ripstop Material
- 60 Gram Primaloft® Eco Gold Insulation
- Classic Military Quilt Pattern
- Adjustable Hood & Waist Hem Shock Cord
- Beer Simpatico Chest Pocket
- Fleece Lined Insulated Lower Hand Pockets
- Water Repellent Premium YKK Zipper

As low as \$186.29(c) | Min. 3