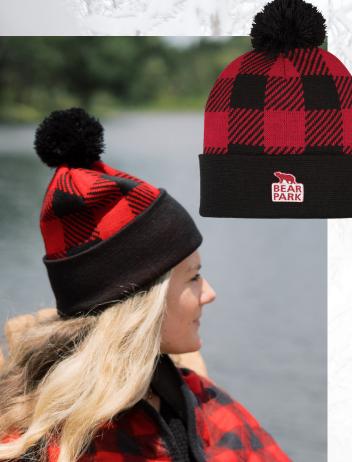

#### **#1057 NORTHWOODS POM BEANIE WITH CUFF**

- 100% Acrylic
- One Size Fits Most

As low as \$8.99(c) | Min. 48

#15006 STAR POM BEANIE • 100% Acrylic • One Size Fits Most As low as \$9.19(c) | Min. 48

#1142 HEATHERED CUFF BEANIE • 100% Acrylic • One Size Fits Most As low as \$7.50(c) | Min. 48