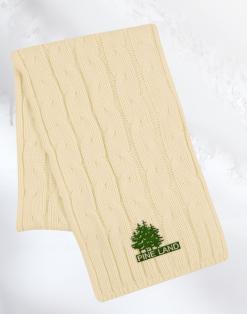

# WARM WINTER ESSENTIALS



#### **#1057 NORTHWOODS POM BEANIE WITH CUFF**

- 100% Acrylic
- One Size Fits Most

As low as \$8.99(c) | Min. 48





#15006 STAR POM BEANIE • 100% Acrylic • One Size Fits Most As low as \$9.19(c) | Min. 48



#1142 HEATHERED CUFF BEANIE • 100% Acrylic • One Size Fits Most As low as \$7.50(c) | Min. 48



• 100% Acrylic

#1107 CAMERON CABLE KNIT SCARF As low as \$14.45(c) | Min. 48







#### **#1144 COLD WEATHER SET**

- Set Includes Scarf, Gloves And Beanie In A Drawstring Pouch
- Hat 65% Acrylic, 35% Polyester Gloves 75% Polyester, 15% Acrylic 5% Spandex, 5% Conductive Fiber Scarf - 91% Acrylic, 9% Polyester Pouch - 100% Acrylic
- Gloves Include 3 Touch Fingers (Thumb, Index And Middle Fingers) As low as \$11.10(c) | Min. 48









## #MSW1004 MOUNTAIN STANDARD UPSLOPE PRIMALOFT® JACKET

- 100% Recycled Nylon & 20D x 20D Mini Ripstop Material
- 60 Gram Primaloft® Eco Gold Insulation
- Form Fit Elastic Hood
- Full Length Center-Front Zipper
- Hybrid Fleece Panels Insulated Hand Pockets
- Premium YKK Zipper

As low as \$180.29(c) | Min. 3

## #MS1001 MOUNTAIN STANDARD BACKROADS PRIMAL