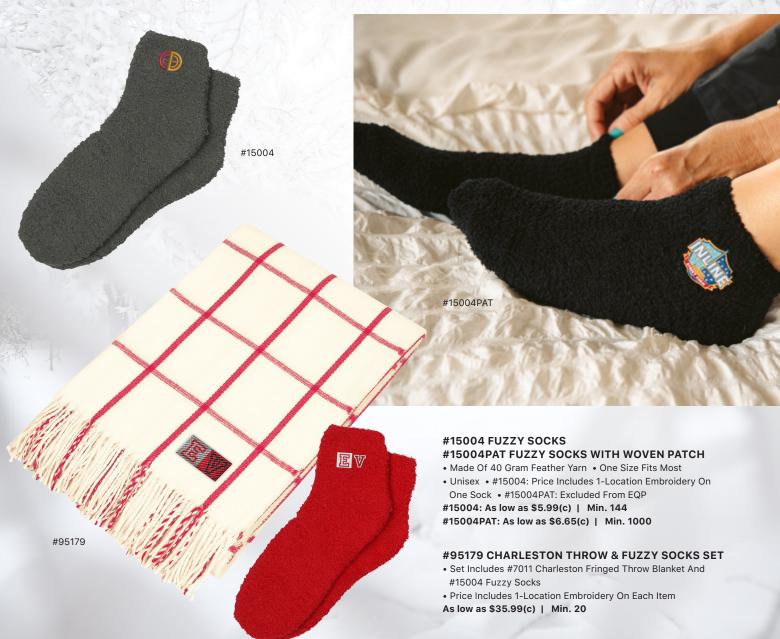

# WARM WINTER ESSENTIALS



#### **#1057 NORTHWOODS POM BEANIE WITH CUFF**

- 100% Acrylic
- One Size Fits Most

As low as \$8.99(c) | Min. 48





#15006 STAR POM BEANIE • 100% Acrylic • One Size Fits Most As low as \$9.19(c) | Min. 48



#1142 HEATHERED CUFF BEANIE • 100% Acrylic • One Size Fits Most As low as \$7.50(c) | Min. 48



• 100% Acrylic

#1107 CAMERON CABLE KNIT SCARF As low as \$14.45(c) | Min. 48







#### **#1144 COLD WEATHER SET**

- Set Includes Scarf, Gloves And Beanie In A Drawstring Pouch
- Hat 65% Acrylic, 35% Polyester Gloves 75% Polyester, 15% Acrylic 5% Spandex, 5% Conductive Fiber Scarf - 91% Acrylic, 9% Polyester Pouch - 100% Acrylic
- Gloves Include 3 Touch Fingers (Thumb, Index And Middle Fingers) As low as \$11.10(c) | Min. 48









## #MSW1004 MOUNTAIN STANDARD UPSLOPE PRIMALOFT® JACKET

- 100% Recycled Nylon & 20D x 20D Mini Ripstop Material
- 60 Gram Primaloft® Eco Gold Insulation
- Form Fit Elastic Hood
- Full Length Center-Front Zipper
- Hybrid Fleece Panels Insulated Hand Pockets
- Premium YKK Zipper

As low as \$180.29(c) | Min. 3

## #MS1001 MOUNTAIN STANDARD BACKROADS PRIMALOFT® JACKET

- 100% Recycled Nylon & 20D x 20D Mini Ripstop Material
- 60 Gram Primaloft® Eco Gold Insulation
- Classic Military Quilt Pattern
- Adjustable Hood & Waist Hem Shock Cord
- Beer Simpatico Chest Pocket
- Fleece Lined Insulated Lower Hand Pockets
- Water Repellent Premium YKK Zipper

As low as \$186.29(c) | Min. 3

#### #MSW1000 MOUNTAIN STANDARD ALMA DOWN JACKET

- 100% Recycled Nylon & 20D x 20D Mini Ripstop Material
-