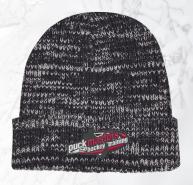

#### **#1057 NORTHWOODS POM BEANIE WITH CUFF**

- 100% Acrylic
- One Size Fits Most

As low as \$8.99(c) | Min. 48

#15006 STAR POM BEANIE • 100% Acrylic • One Size Fits Most As low as \$9.19(c) | Min. 48

#1142 HEATHERED CUFF BEANIE • 100% Acrylic • One Size Fits Most As low as \$7.50(c) | Min. 48