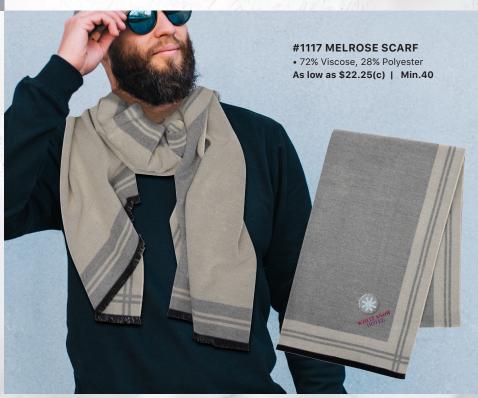

# WARM WINTER ESSENTIALS



#### **#1057 NORTHWOODS POM BEANIE WITH CUFF**

- 100% Acrylic
- One Size Fits Most

As low as \$8.99(c) | Min. 48





#15006 STAR POM BEANIE • 100% Acrylic • One Size Fits Most As low as \$9.19(c) | Min. 48



#1142 HEATHERED CUFF BEANIE • 100% Acrylic • One Size Fits Most As low as \$7.50(c) | Min. 48



• 100% Acrylic

#1107 CAMERON CABLE KNIT SCARF As low as \$14.45(c) | Min. 48







#### **#1144 COLD WEATHER SET**

- Set Includes Scarf, Gloves And Beanie In A Drawstring Pouch
- Hat 65% Acrylic, 35% Polyester Gloves 75% Polyester, 15% Acrylic 5% Spandex, 5% Conductive Fiber Scarf - 91% Acrylic, 9% Polyester Pouch - 100% Acrylic
- Gloves Include 3 Touch Fingers (Thumb, Index And Middle Fingers) As low as \$11.10(c) | Min. 48









## #MSW1004 MOUNTAIN STANDARD UPSLOPE PRIMALOFT® JACKET

- 100% Recycled Nylon & 20D x 20D Mini Ripstop Material
- 60 Gram Primaloft® Eco Gold Insulation
- Form Fit Elastic Hood
- Full Length Center-Front Zipper
- Hybrid Fleece Panels Insulated Hand Pockets
- Premium YKK Zipper

As low as \$180.29(c) | Min. 3

## #MS1001 MOUNTAIN STANDARD BACKROADS PRIMALOFT® JACKET

- 100% Recycled Nylon & 20D x 20D Mini Ripstop Material
- 60 Gram Pr