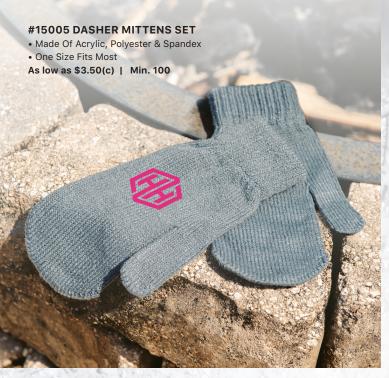

#### **#1144 COLD WEATHER SET**

- Set Includes Scarf, Gloves And Beanie In A Drawstring Pouch
- Hat 65% Acrylic, 35% Polyester Gloves 75% Polyester, 15% Acrylic 5% Spandex, 5% Conductive Fiber Scarf - 91% Acrylic, 9% Polyester Pouch - 100% Acrylic
- Gloves Include 3 Touch Fingers (Thumb, Index And Middle Fingers) As low as \$11.10(c) | Min. 48