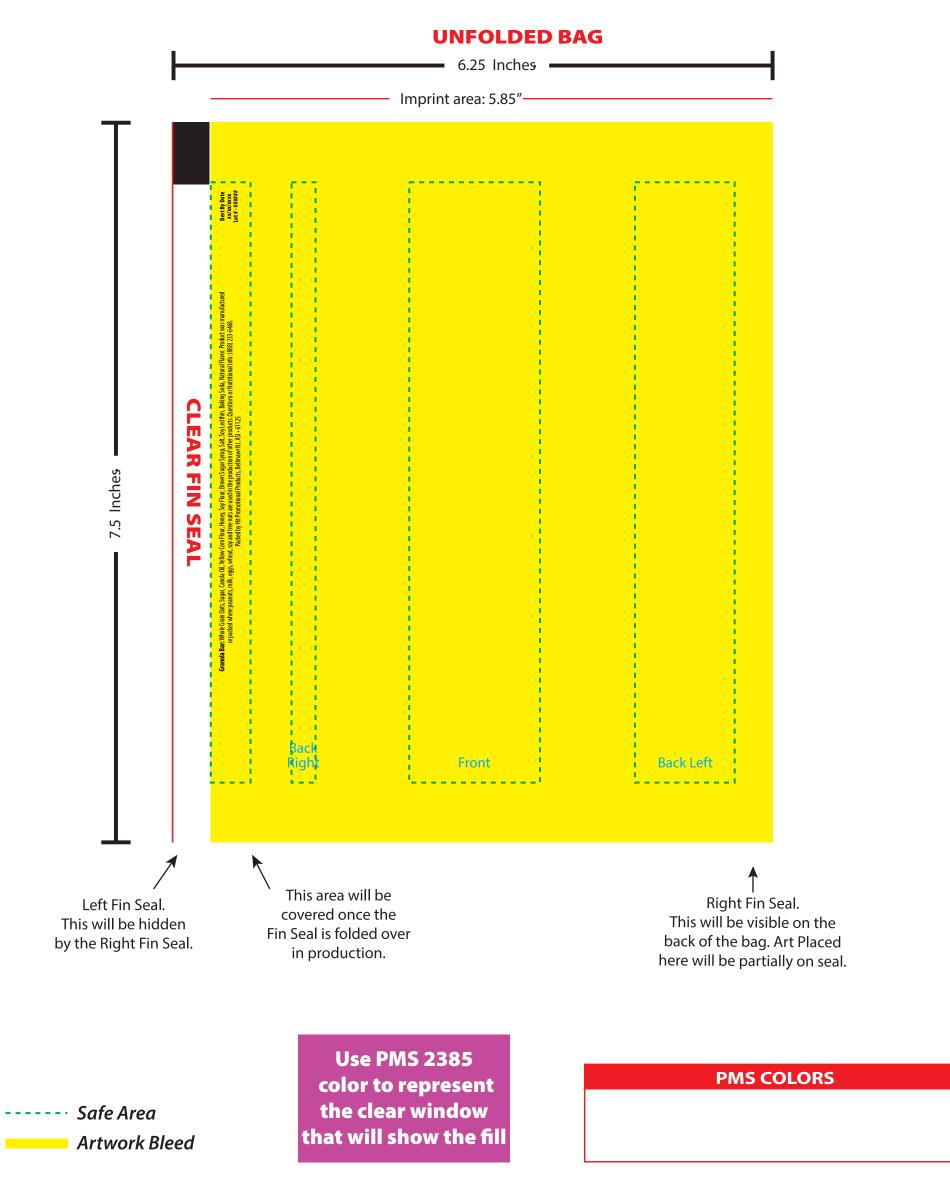

The yellow artwork bleed area is the full bleed background printing area. The blue dotted line is the safe area that all important text and logos need to be inside or they will be hard to read.

The Purple PMS 2385 color represents the clear window that will show the fill.

**PMS COLORS:** We print all artwork in process color (CMYK). All PMS colors will be converted and matched to their process color equivalents. To ensure your artwork prints as you expect, we request PMS values for all colors. If PMS values are not supplied we will print the artwork as it was sent in. We are not able to match PMS colors that are in gradients.