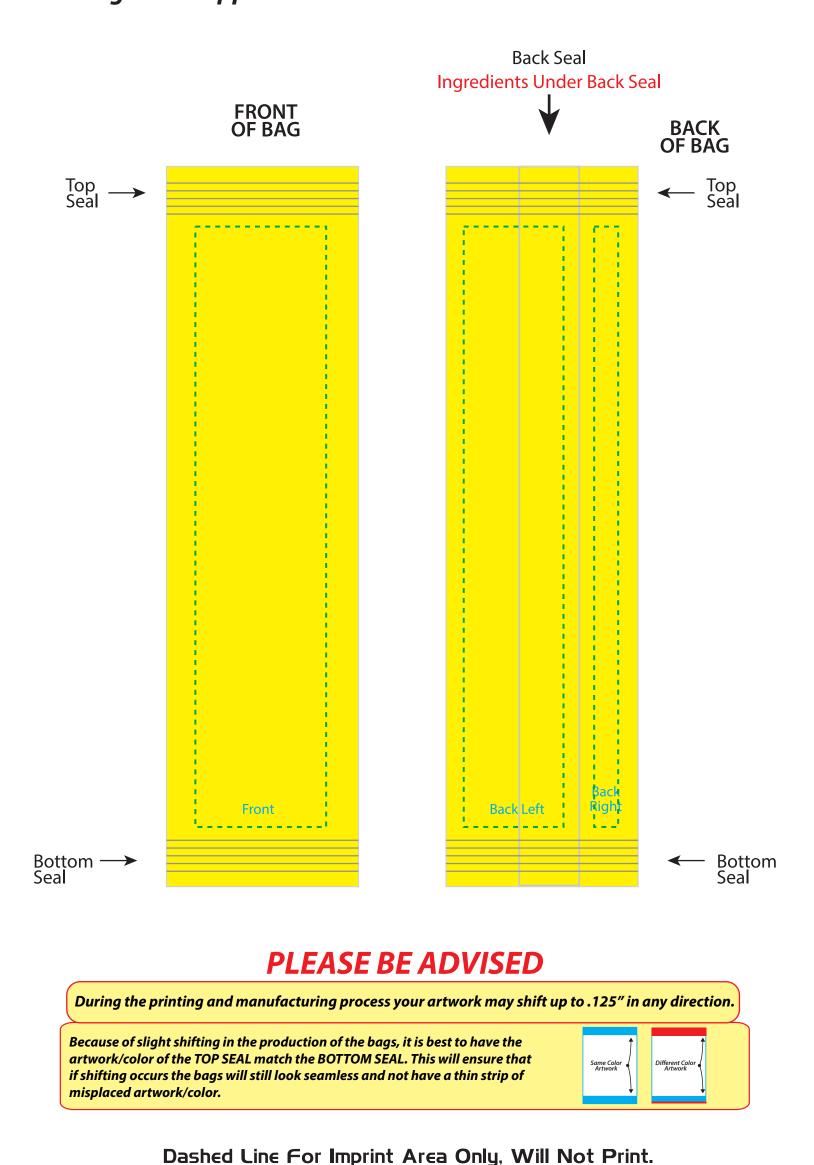

## Granola Bar

FOLDED BAG COMPOSITE

This is a custom over-wrap of a branded granola bar that is still sealed in its original wrapper for freshness.

Item #:ZSH-GranolaBar1

Proofing:

Order #:

0.5"

Imprint Color: Item Color: