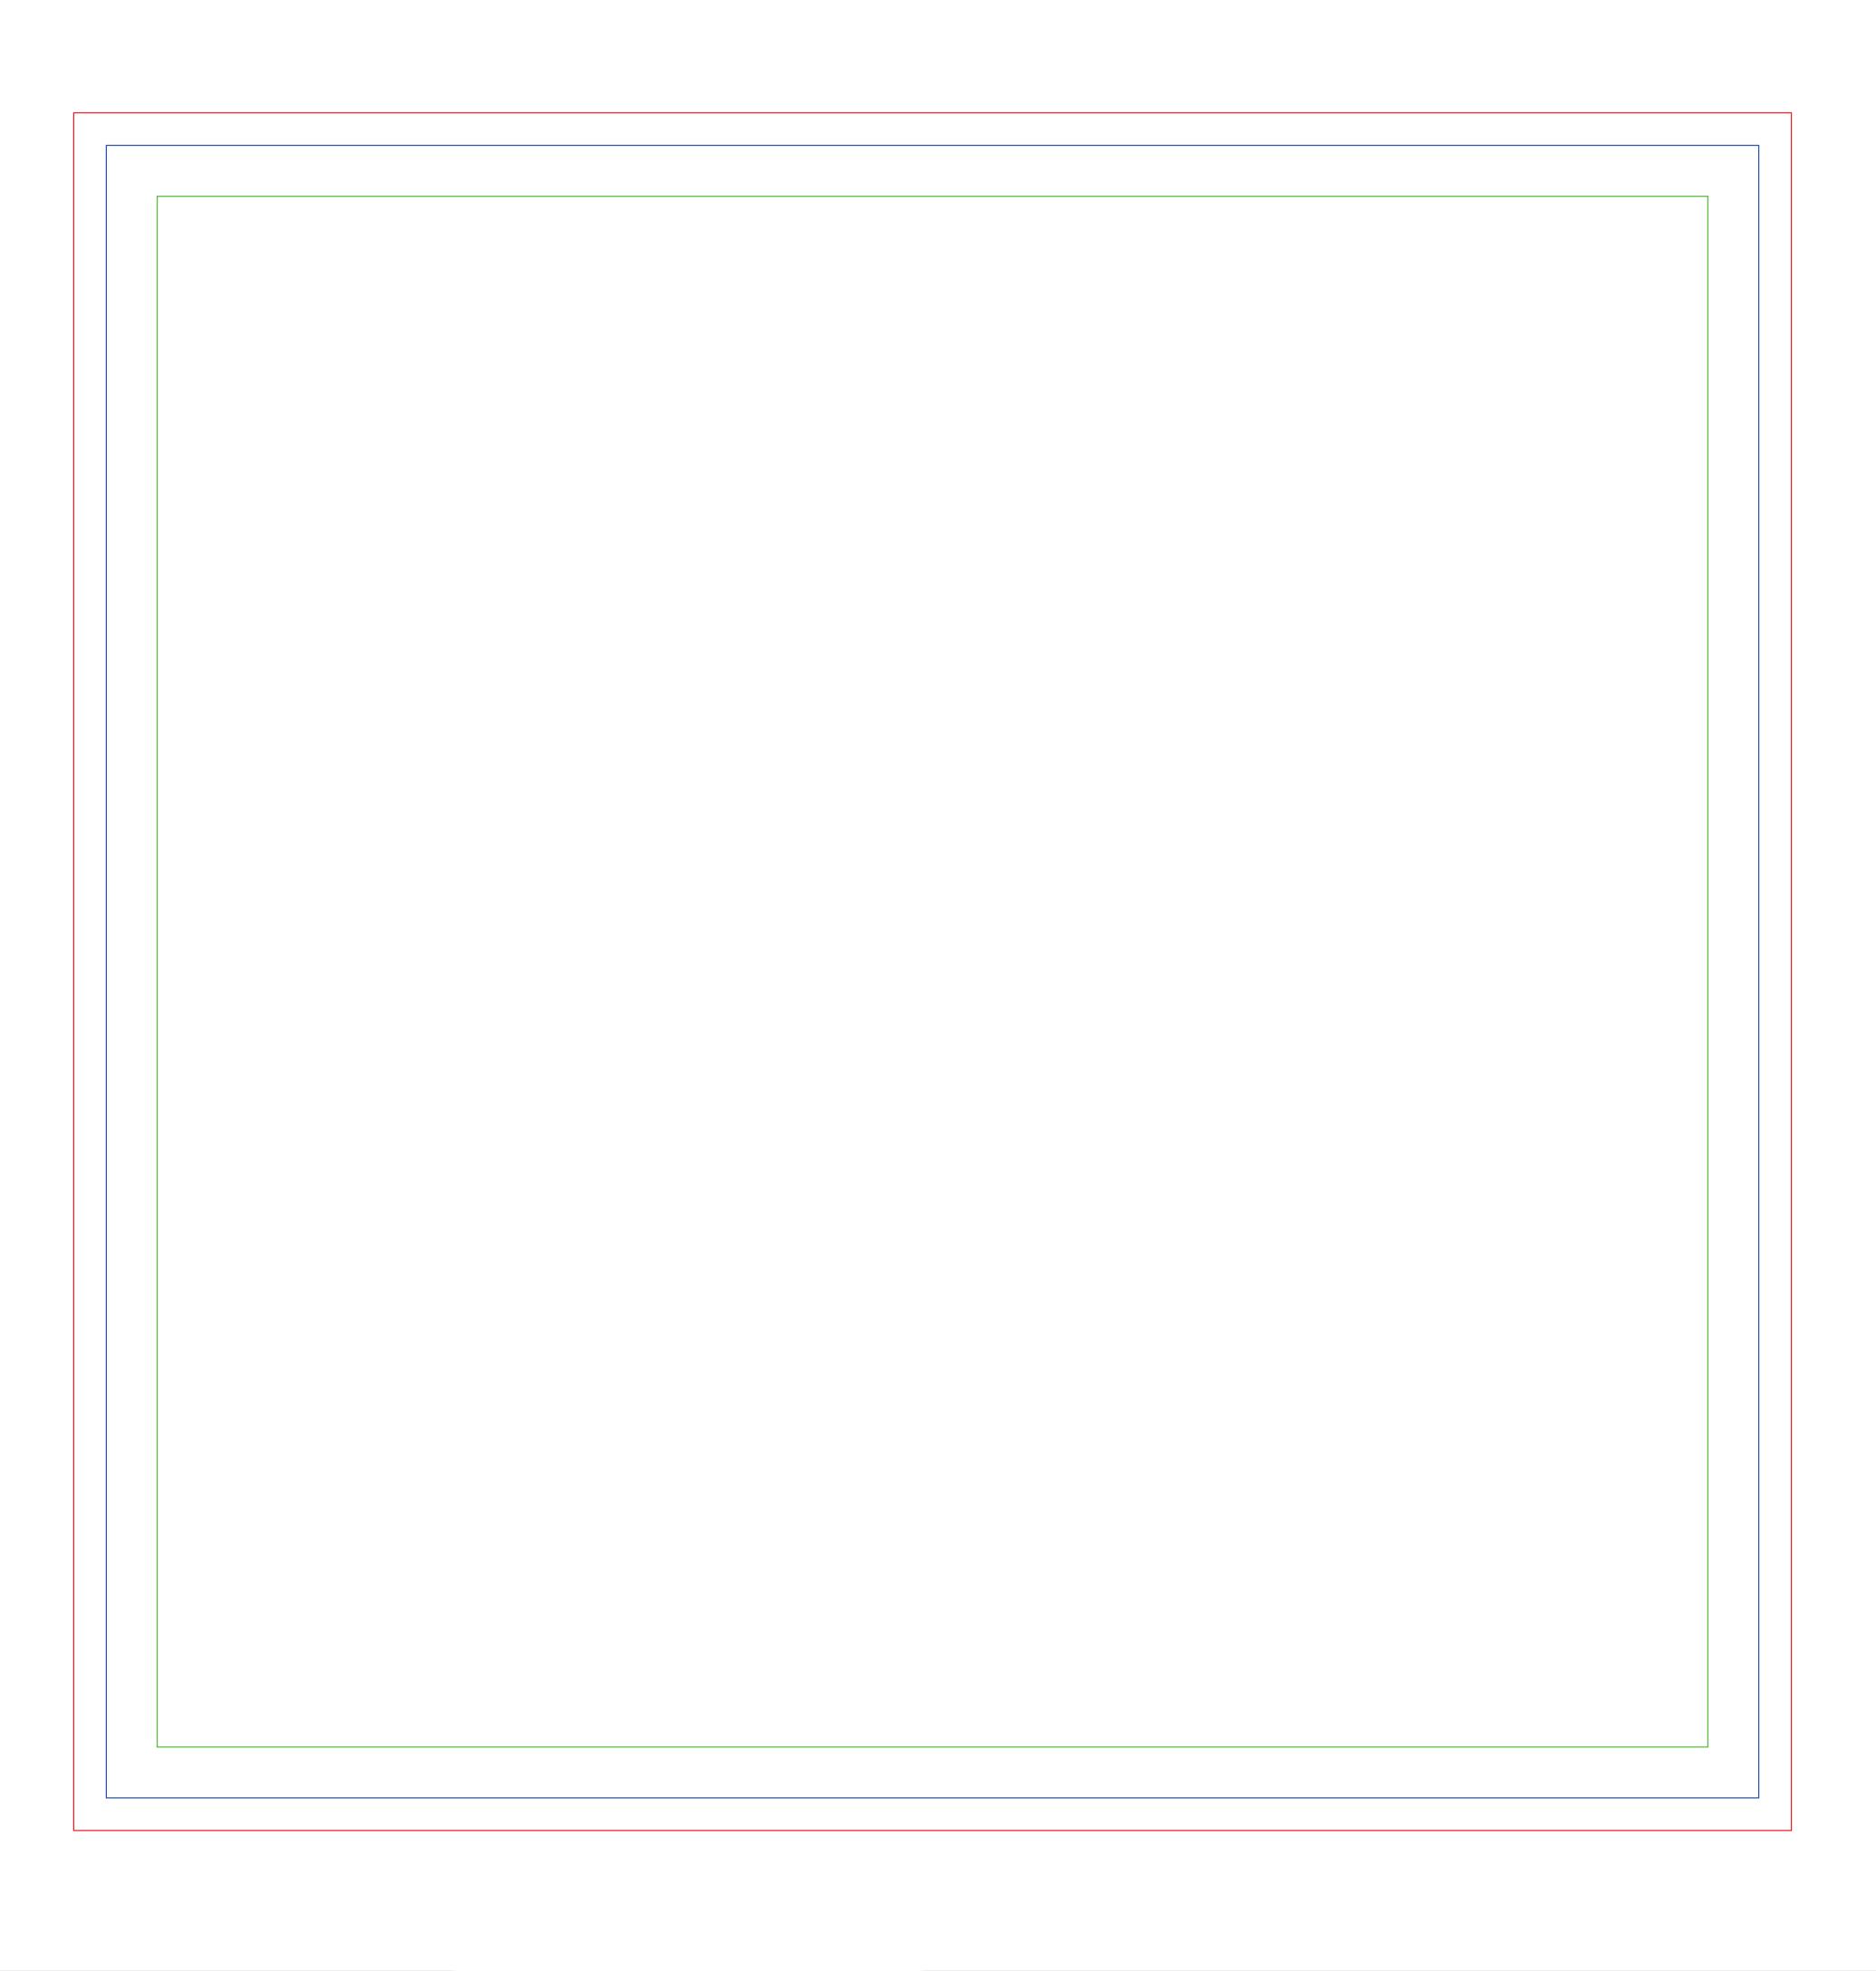

## Full Color

ITEM DESCRIPTION IMPRINT TYPE

Registered or Trademark Symbols - 10pt minimum

P7-BD1919

19x19 Bandana

Sublimation

Safe Text Area

Bleed Area

### Art Guidelines

Ornate and display type faces will be printed on a case-by-case basis.

Registration marks and trademarks will be enlarged to ensure minimal size when printed.