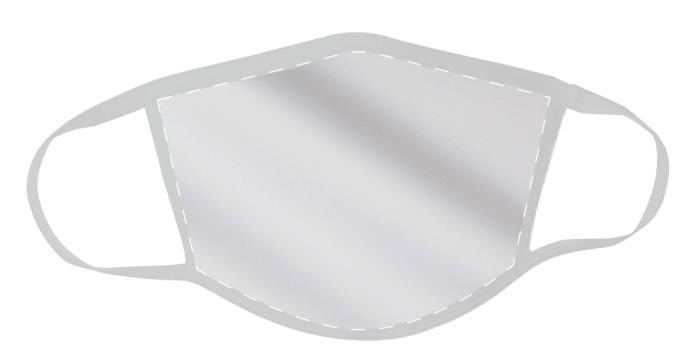

ITEM

**DESCRIPTION** 

**IMPRINT TYPE** 

P7-MSUB5050

50/50 Polyester Cotton Sublimation Face Cover

**Sublimation** 