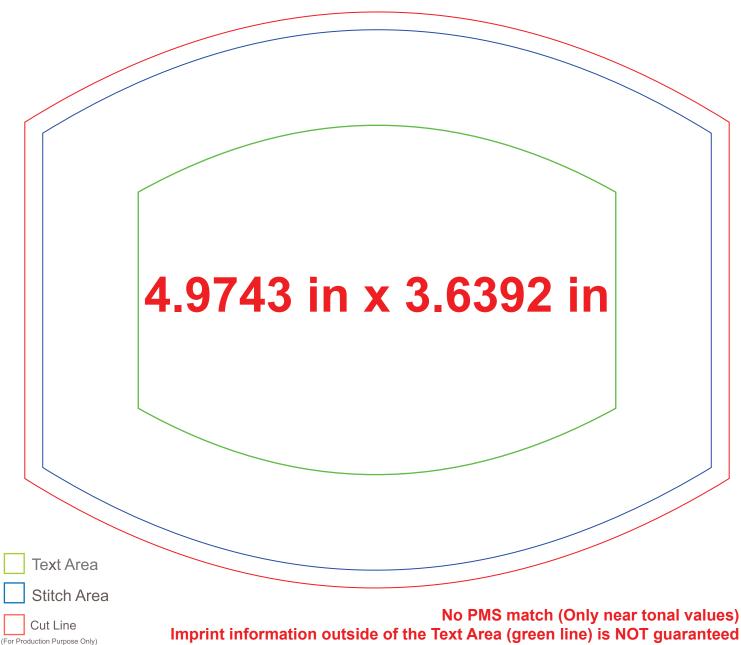

## **Art Approval Form**

Order#:

Images within a 1/4 inch of the blue line may vary in placement due to material shifting during production

TRIM COLOR

IMPRINT COLOR

CMYK \_\_\_\_

White

Full Color