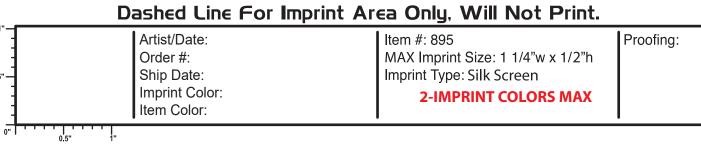

ails and Text do not hold well on this item 7pt San Serif font, 1pt positive - 2pts negative line weight recommended

### Dashed Line For Imprint Area Only, Will Not Print.

| 1"     | Artist/Date:   | Item #: 895               | Proofing: |
|--------|----------------|---------------------------|-----------|
| -      | Order #:       | Digibrite: 1" W x 7/32" H |           |
| 0.5" — | Ship Date:     | -                         |           |
| -      | Imprint Color: |                           |           |
| -      | Item Color:    |                           |           |
| 0"     | 0.5" 1"        |                           |           |

#### General warning: Small details and Text do not hold well on this item 8pt San Serif font, 1pt positive - 2pts negative line weight recommended



0.5" -

## **2 sided imprint**

## **FPO FPO**

.\_\_\_\_\_ -----



General warning: Small details and Text do not hold well on this item 8pt San Serif font, 1pt positive - 2pts negative line weight recommended Can only do 2-color imprint on 1-side only per production

## Dashed Line For Imprint Area Only, Will Not Print.