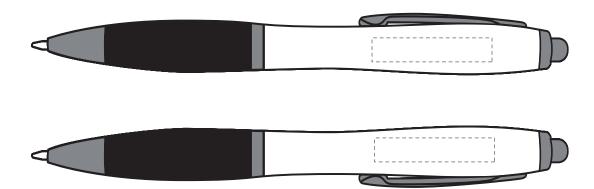

# SILKSCREEN

**FPO** 

\_ \_ \_ \_ \_ \_ \_ \_ \_ \_ \_ \_ \_ \_ \_ \_

Digibrite: must print toward back of pen

General warning: Small details and Text do not hold well on this item 7pt San Serif font, 1pt positive - 2pts negative line weight recommended

#### General warning: Small details and Text do not hold well on this item 8pt San Serif font, 1pt positive - 2pts negative line weight recommended

0.5" -