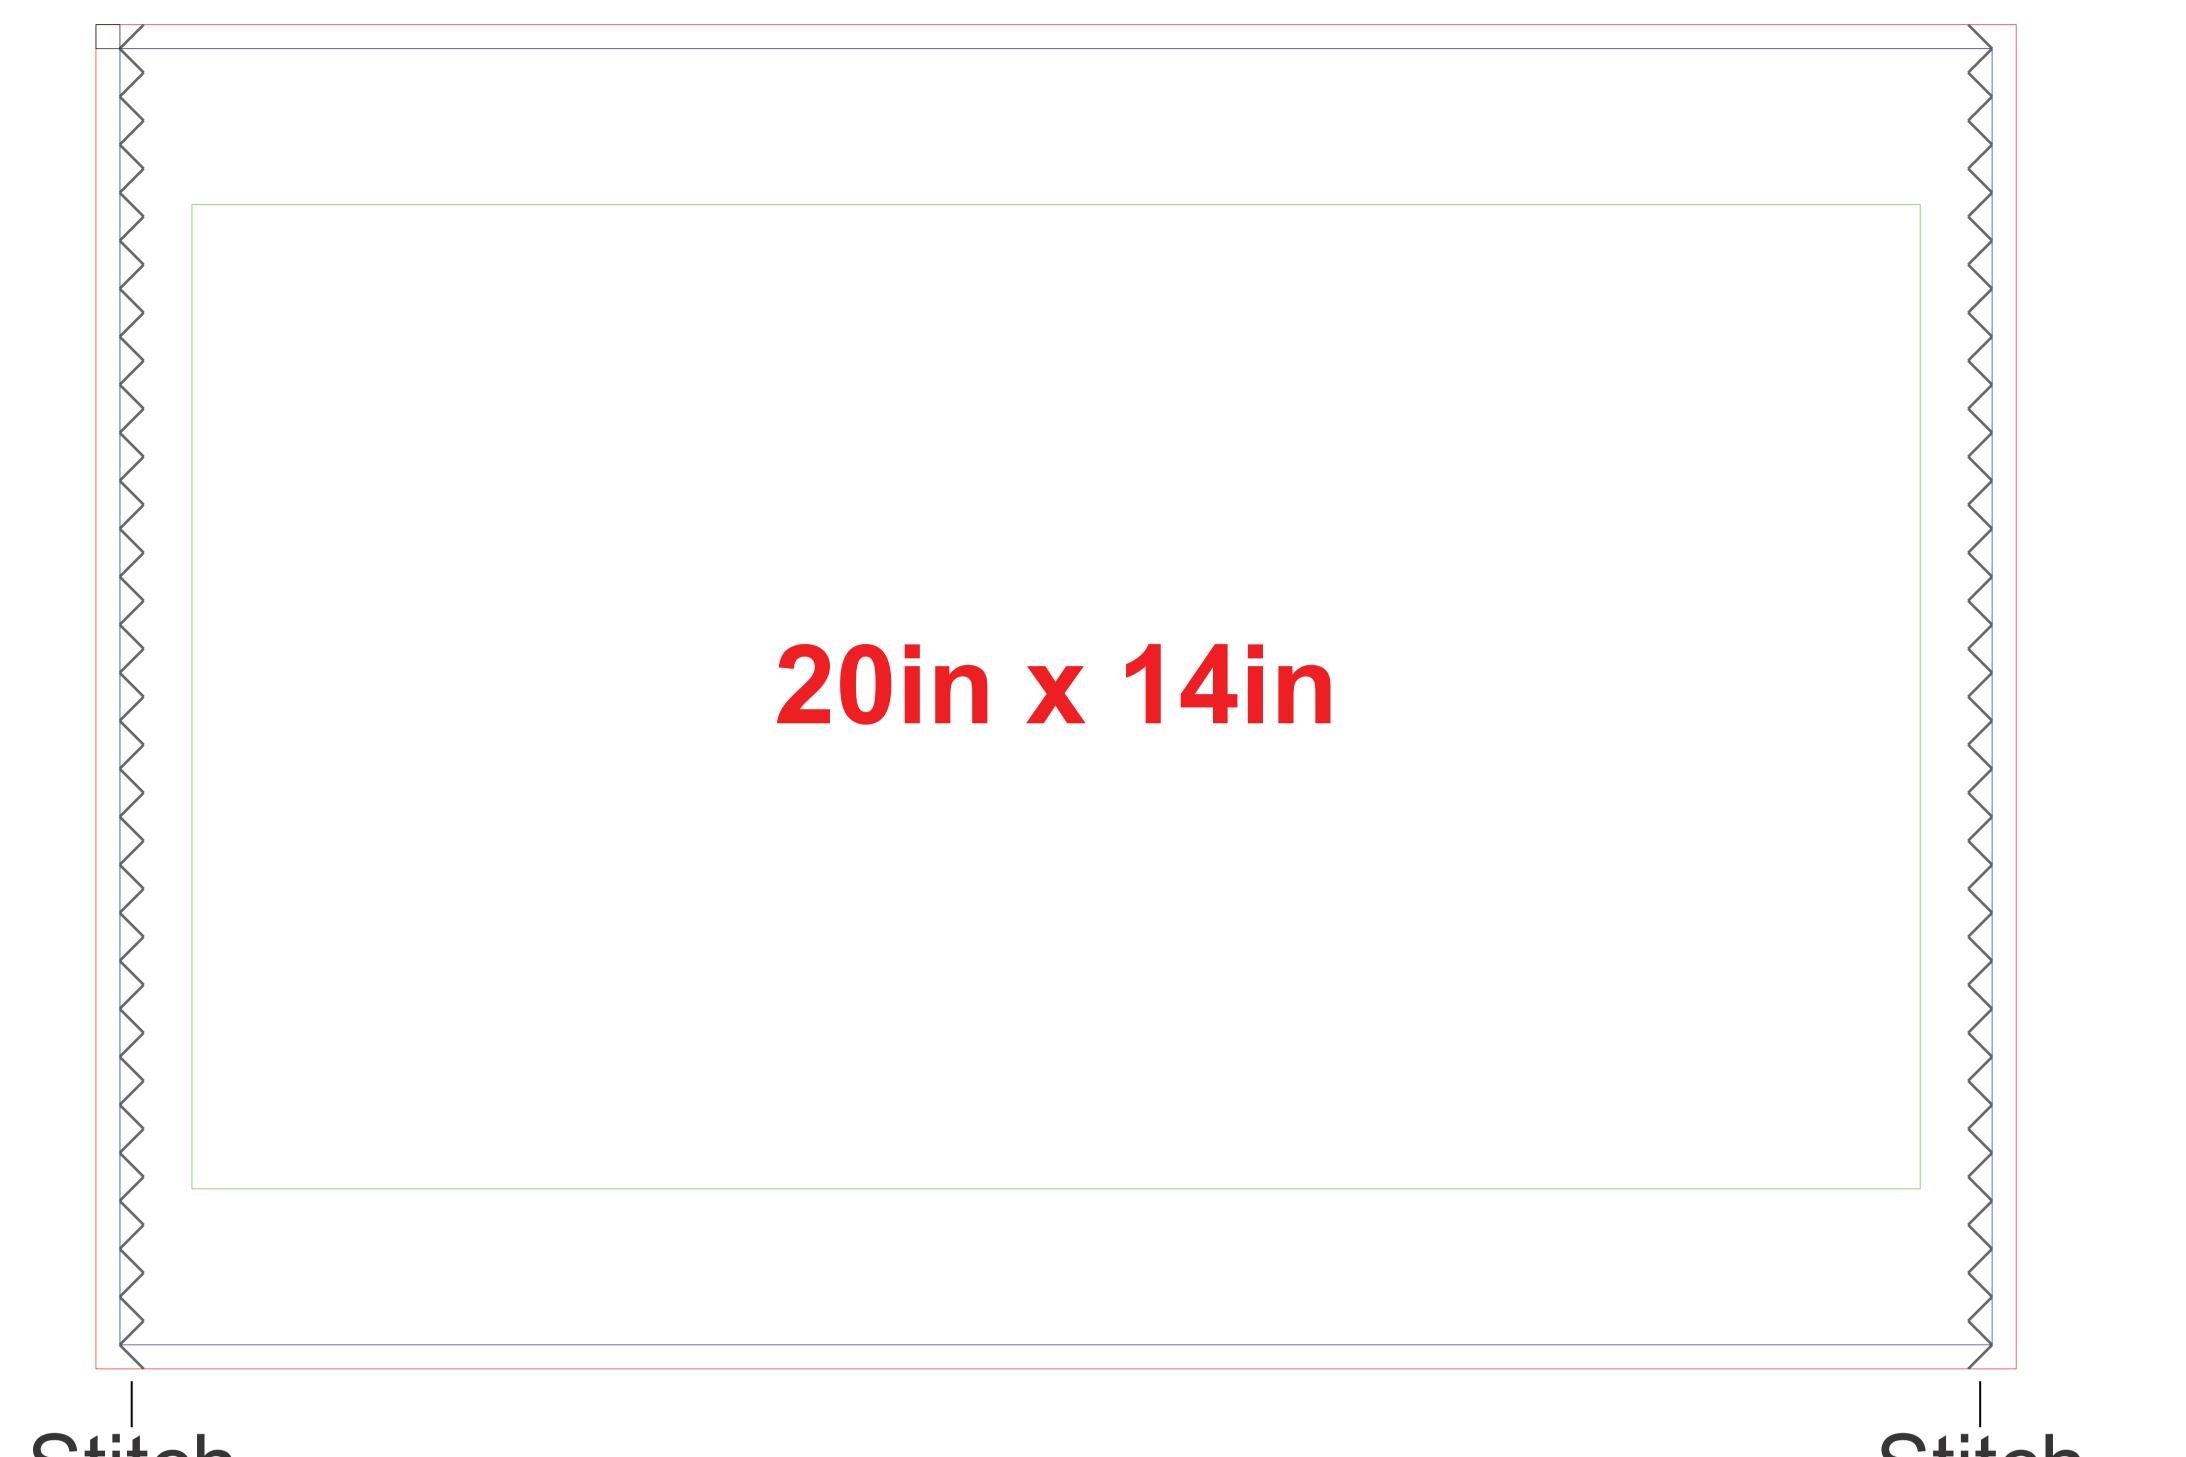

\*\*Sublimating white or light backgrounds, will have the fibers of the fabric showing through. It may will look like dust or dirt printed on the background.







## Art Guidelines

 Positive Imprint – 6 pt Minimum.

 Negative Imprint – 8 pt Minimum.

 Serif & Italic Types – 10 pt Minimum.

 Sample

 Line Weight, Positive Lines – .5 pt Minimum

Sample Sample

Sample Sample

Ornate and display type faces will be printed on a case-by-case basis.

Line Weight, Negative Lines – .75 pt Minimum Registered or Trademark Symbols – 8 pt Width Minimum



Registration marks and trademarks will be enlarged to ensure minimal size when printed.

## Color & Size Variance

- This PDF file is being viewed on an RGB monitor therefore there will be a variance between the color on your screen and the color of the actual finished product.
- All PMS Colors are printed CMYK and are matched as close as possible.
- This proof should be used to inspect the layout, spellin