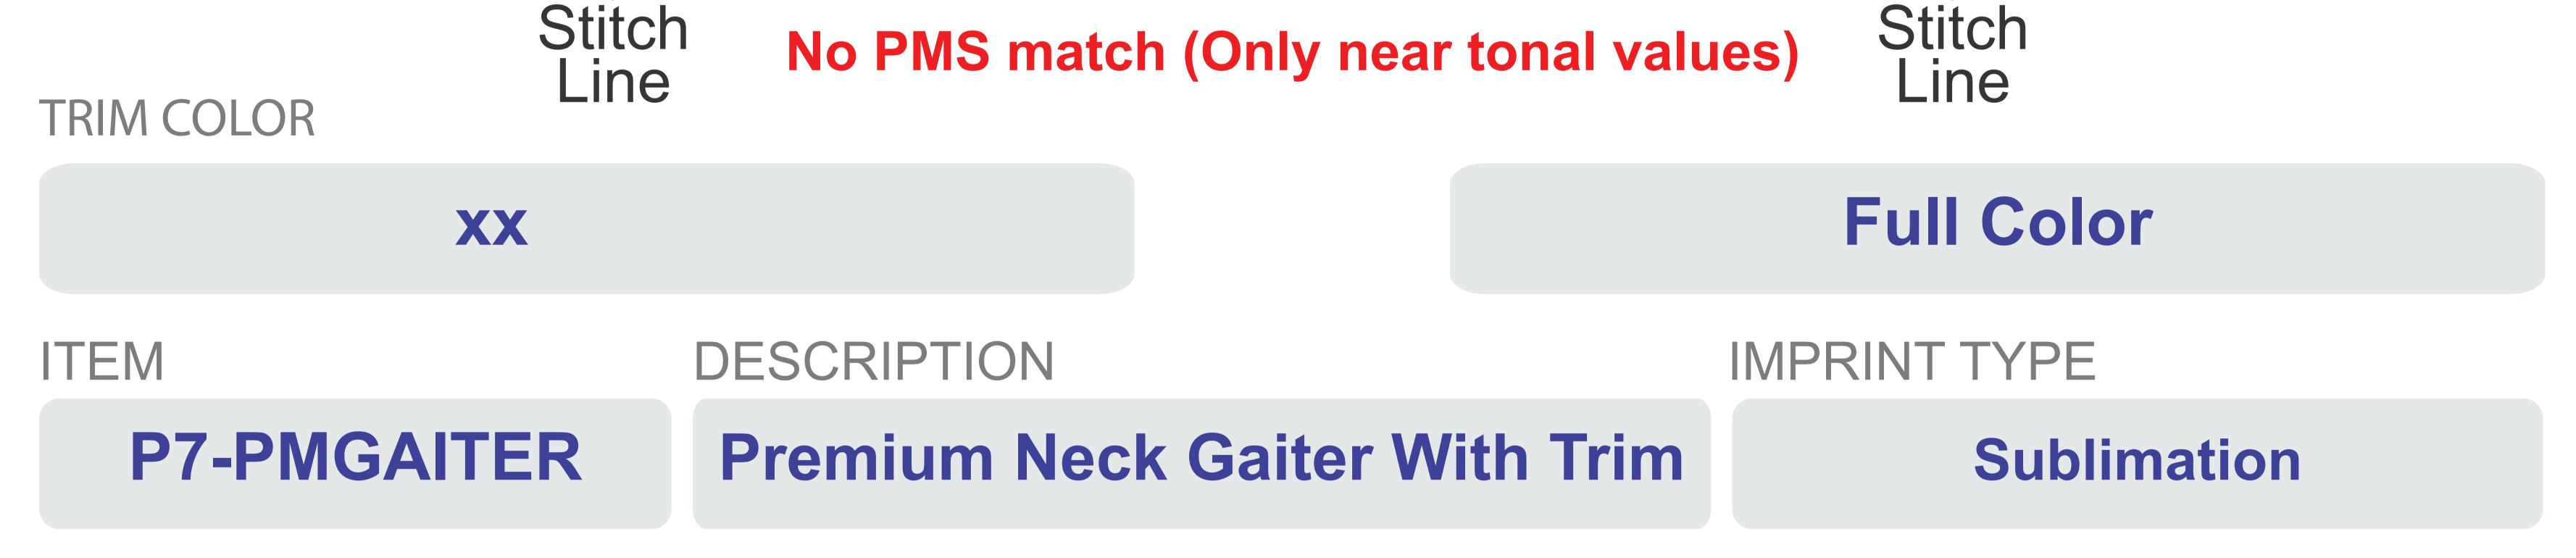

## Color & Size Variance

- This PDF file is being viewed on an RGB monitor therefore there will be a variance between the color on your screen and the color of the actual finished product.
- All PMS Colors are printed CMYK and are matched as close as possible.
- This proof should be used to inspect the layout, spelling, grammar, color selection and color appearance of your order
- Colors printed on different mediums (ie: caps/leash and label) will not be an exact match.

• This proof is not an exact match of the finished product color or quality of the printed piece.