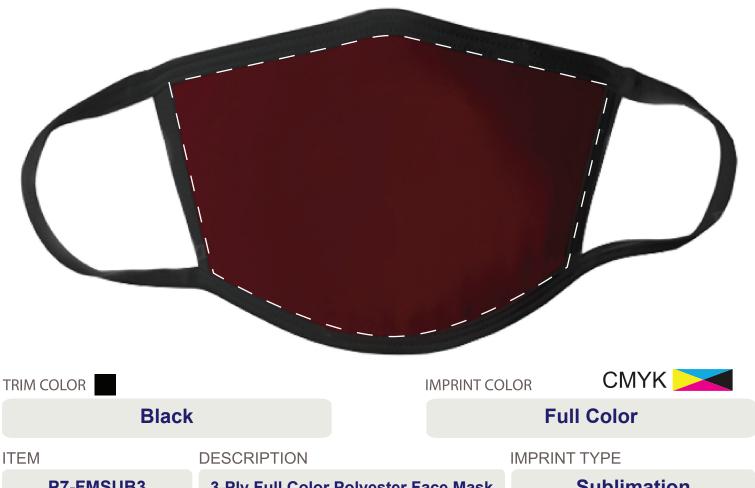

## **Art Approval Form**

Client: xx Invoice #: xx

Images within a 1/4 inch of the blue line may vary in placement due to material shifting during production

P7-FMSUB3

3-Ply Full Color Polyester Face Mask

**Sublimation** 