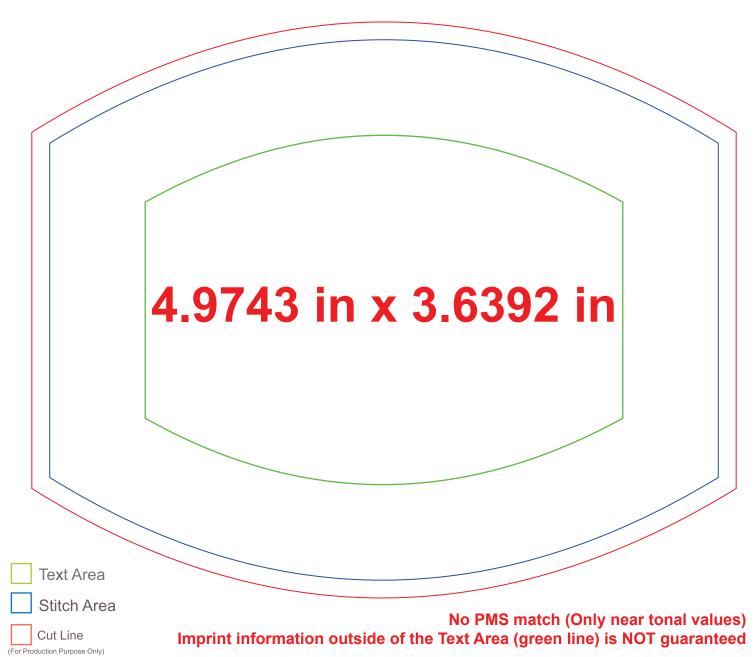

## **Art Approval Form**

Client: xx Invoice #: xx

Images within a 1/4 inch of the blue line may vary in placement due to material shifting during production

P7-FMSUB3

3-Ply Full Color Polyester Face Mask

**Sublimation** 

## Art Guidelines

Line Weight, Positive Lines – .5 pt Minimum Line Weight, Negative Lines - .75 pt Minimum Registered or Trademark Symbols – 8 pt Width Minimum

Ornate and display type faces will be printed on a case-by-case

Registration marks and trademarks will be enlarged to ensure minimal size when printed.

## Color & Size Variance

- This PDF file is being viewed on an RGB monitor therefore there will be a variance between the color on your screen and the color of the actual finished product.
- All PMS Colors are printed CMYK and are matched as close as possible.
- This proof should be used to inspect the layout, spelling, grammar, color selection and color appearance of your order
- Colors printed on different mediums (ie: caps/leash and label) will not be an exact match.
- This proof is not an exact match of the finished product color or quality of the printed piece.