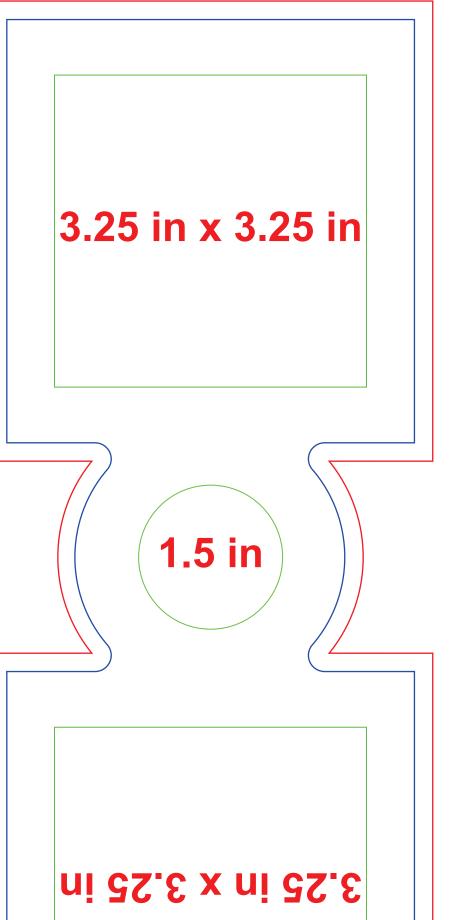

## **Art Approval Form**

Client: xx Invoice #: xx QTY: xx

**ART NOTES:** 

Due to the printing process you art may shift up to 1/8" Up/Down or Left/Right.

| This is a 2 side & bottom imp<br>Wrap imprints are not possib |                                                                                                                                                                                                   |                       |                                                                                                                                                 |
|---------------------------------------------------------------|---------------------------------------------------------------------------------------------------------------------------------------------------------------------------------------------------|-----------------------|-------------------------------------------------------------------------------------------------------------------------------------------------|
| TEM COLOR                                                     |                                                                                                                                                                                                   | IMPRINT COLO          | R                                                                                                                                               |
|                                                               |                                                                                                                                                                                                   |                       | Full Color                                                                                                                                      |
| TEM                                                           | DESCRIPTION                                                                                                                                                                                       |                       | IPRINT TYPE                                                                                                                                     |
| P7-CCFC                                                       | Premium Foam Collaps                                                                                                                                                                              | ible Can Coolers      | <b>Screen Printed</b>                                                                                                                           |
| Art Guidennes<br>N<br>L                                       | Positive Imprint – 6 pt Minimum<br>Negative Imprint – 8 pt Minimum<br>Serif & Italic Types – 10 pt Minimum<br>ine Weight, Positive Lines – .5 pt Minim<br>ine Weight, Negative Lines – .75 pt Mir | Sample<br>Sample Samp | Ornate and display type faces<br>will be printed on a case-by-case<br>basis.<br>Registration marks and trademarks<br>will be enlarged to ensure |