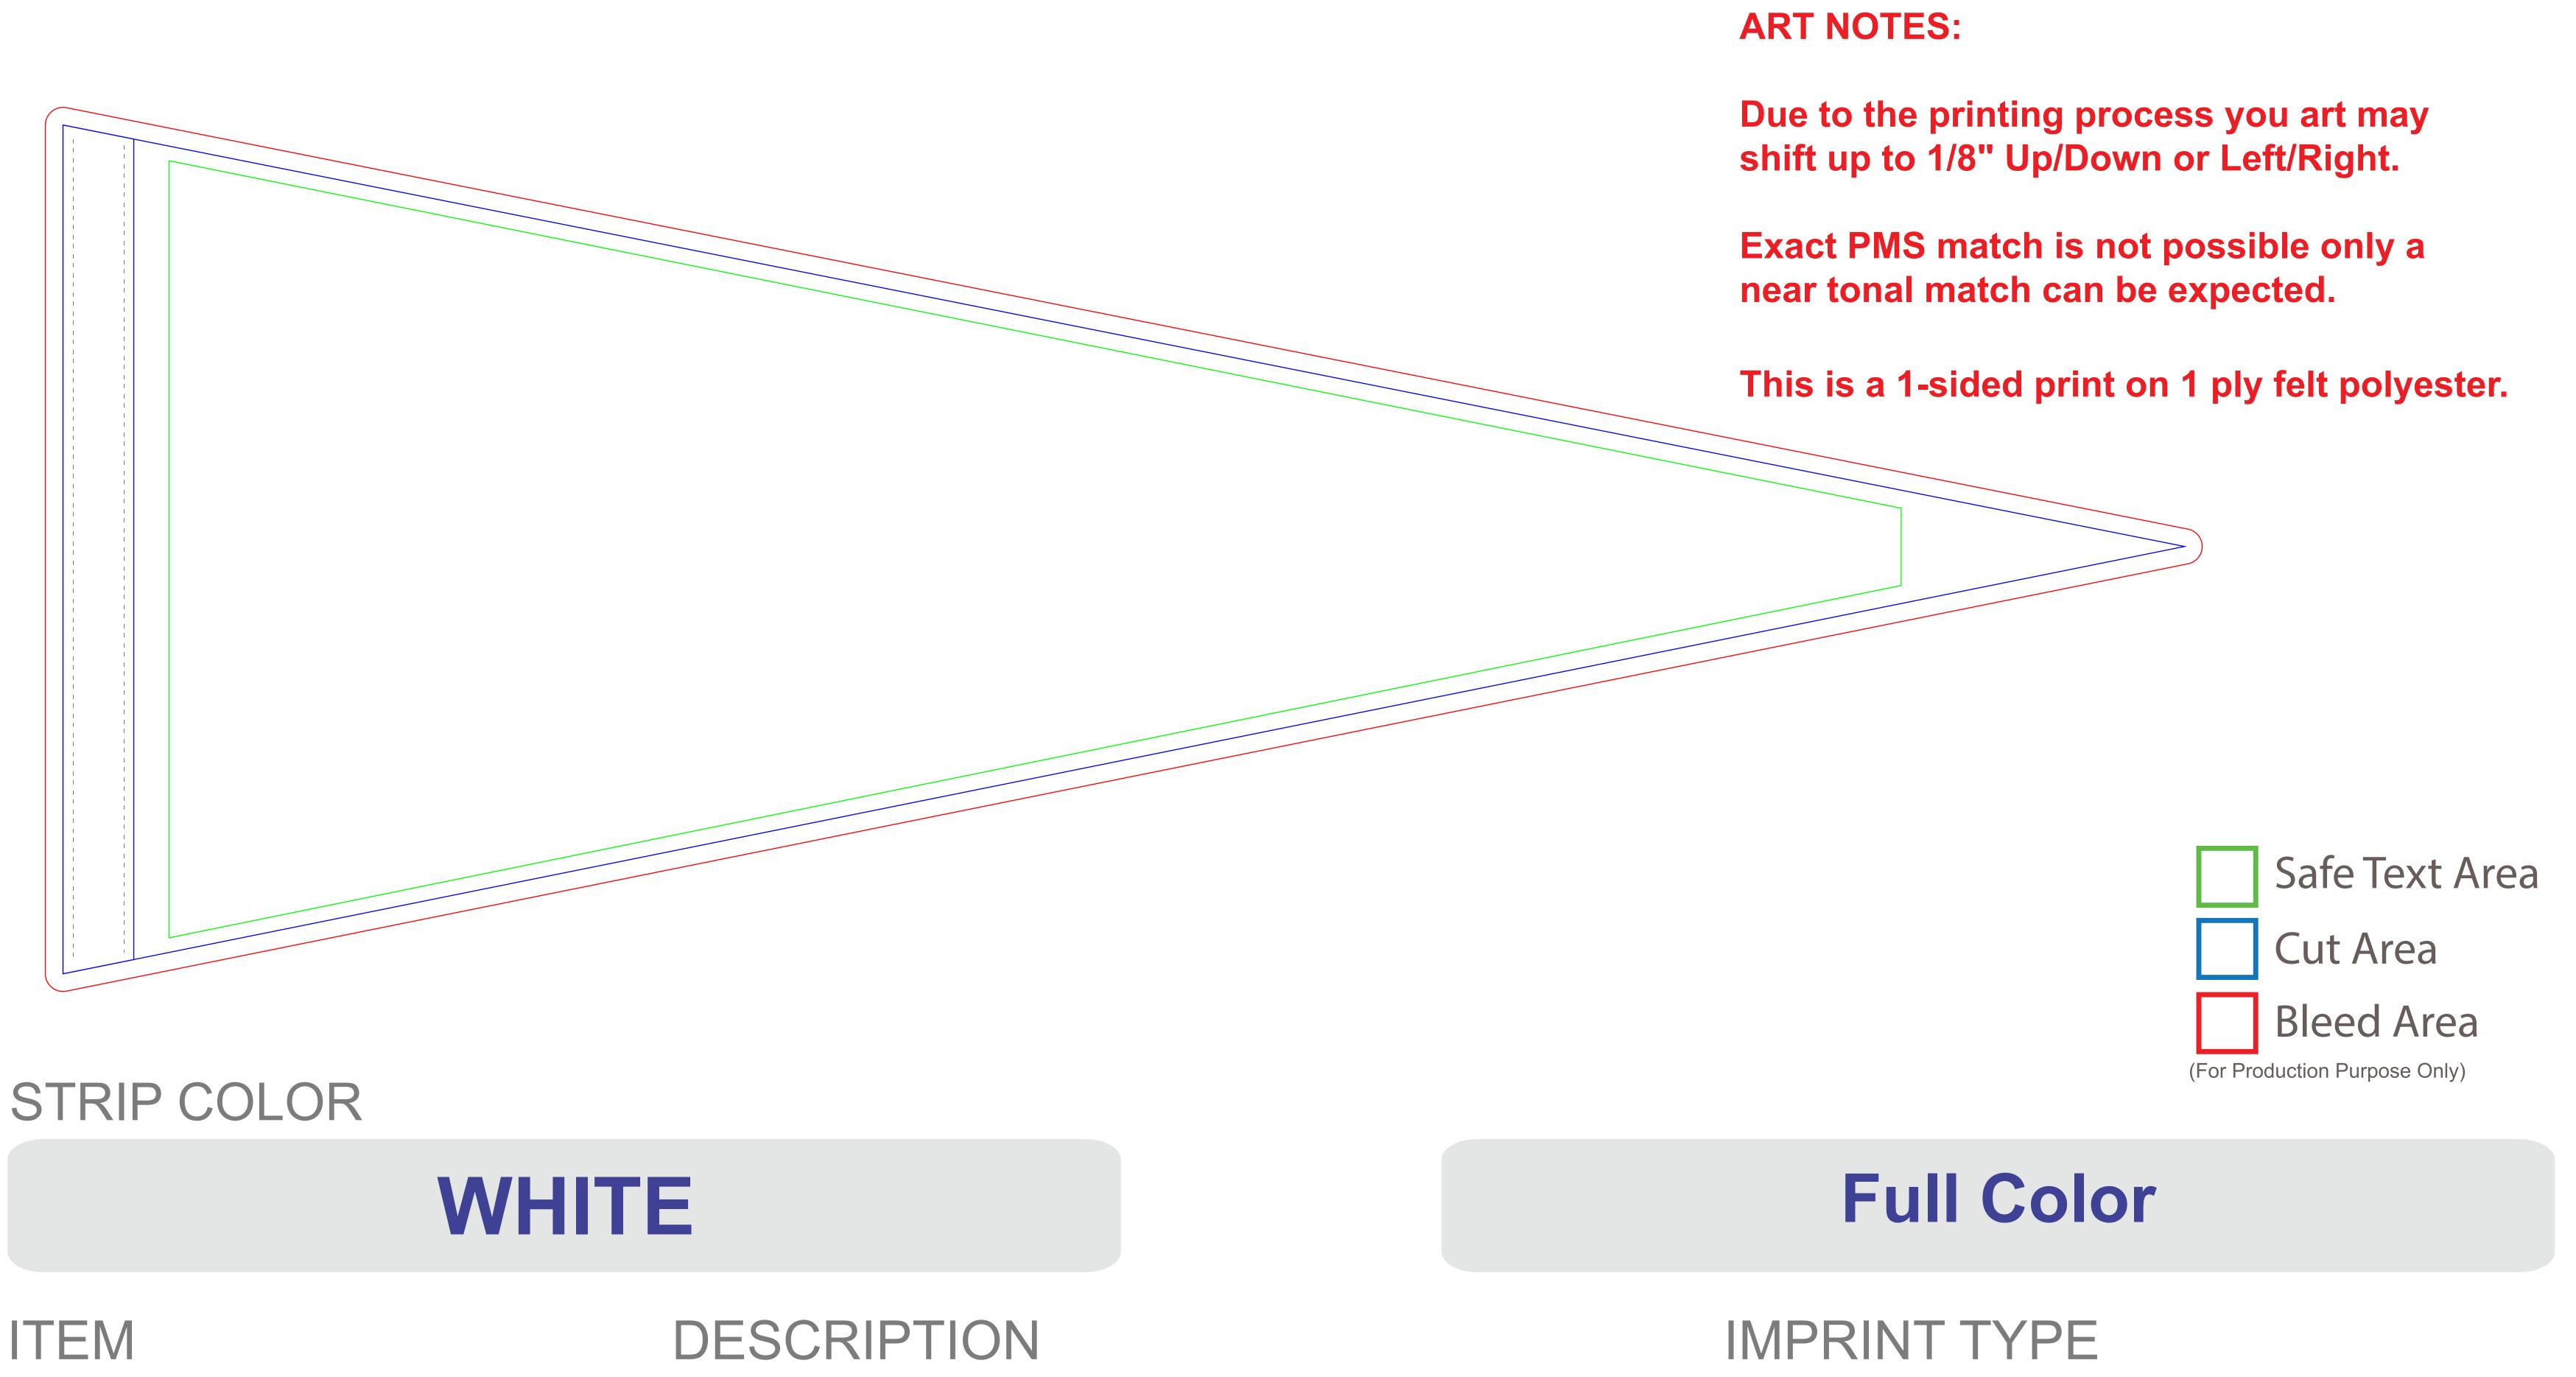

## Order#:

P7-PNT1230

Pennant 12x30 with White Strip

Sublimation

## Art Guidelines

Ornate and display type faces will be printed on a case-by-case basis.

Registration marks and trademarks will be enlarged to ensure minimal size when printed.

## Color & Size Variance

- This PDF file is being viewed on an RGB monitor therefore there will be a variance between the color on your screen and the color of the actual finished product.
- All PMS Colors are printed CMYK and are matched as close as possible.
- This proof should be used to inspect the layout, spelling, grammar, color selection and color appearance of your order
- Colors printed on different mediums (ie: caps/leash and label) will not be an exact match.
- This proof is not an exact match of the finished product color or quality of the printed piece.